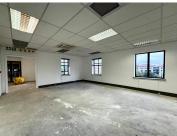

## 34,650 pm

Prime Office Space to Let at The Pivot Office Park in Monte Casino, Fourways

192 m<sup>2</sup>

Discover an exceptional office space in The Pivot, located within the Montecasino precinct at 178 Montecasino Boulevard, Fourways. Positioned on the fourth floor, this 192.5m² white-boxed office offers a blank canvas, allowing tenants to design a workspace tailored to their specific needs.