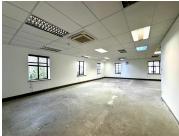

## 34,650 pm

Prime Office Space to Let at The Pivot Office Park in Monte Casino, Fourways

192 m<sup>2</sup>

Discover an exceptional office space in The Pivot, located within the Montecasino precinct at 178 Montecasino Boulevard, Fourways. Positioned on the fourth floor, this 192.5m² white-boxed office offers a blank canvas, allowing tenants to design a workspace tailored to their specific needs.

With access to a back-up generator and back-up water supply, this office ensures uninterrupted business operations. The gross rental is R180/m² (excl. VAT, utilities, and parking), with parking available at R350 per bay per month. Plus, tenants signing a minimum three-year lease benefit from an attractive tenant installation incentive of three months net free rental per year signed.