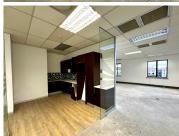

## 34,650 pm

Prime Office Space to Let at The Pivot Office Park in Monte Casino, Fourways

192 m<sup>2</sup>

Discover an exceptional office space in The Pivot, located within the Montecasino precinct at 178 Montecasino Boulevard, Fourways. Positioned on the fourth floor, this 192.5m² white-boxed office offers a blank canvas, allowing tenants to design a workspace tailored to their specific needs.

With access to a back-up generator and back-up water supply, this office ensures uninterrupted business operations. The gross rental is R180/m² (excl. VAT, utilities, and parking), with parking available at R350 per bay per month. Plus, tenants signing a minimum three-year lease benefit from an attractive tenant installation incentive of three months net free rental per year signed.