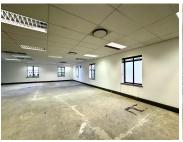

## 34,650 pm

Prime Office Space to Let at The Pivot Office Park in Monte Casino, Fourways

192 m<sup>2</sup>

Discover an exceptional office space in The Pivot, located within the Montecasino precinct at 178 Montecasino Boulevard, Fourways. Positioned on the fourth floor, this 192.5m² white-boxed office offers a blank canvas, allowing tenants to design a workspace tailored to their specific needs.

With access to a back-up generator and back-up water supply, this office ensures uninterrupted business operations. The gross rental is R180/m² (excl. VAT, utilities, and parking), with parking available at R350 per bay per month. Plus, tenants signing a minimum three-year lease benefit from an attractive tenant installation incentive of three months net free rental per year signed.