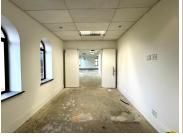

## 34,650 pm

Prime Office Space to Let at The Pivot Office Park in Monte Casino, Fourways

192 m<sup>2</sup>

Discover an exceptional office space in The Pivot, located within the Montecasino precinct at 178 Montecasino Boulevard, Fourways. Positioned on the fourth floor, this 192.5m² white-boxed office offers a blank canvas, allowing tenants to design a workspace tailored to their specific needs.

With access to a back-up generator and back-up water supply, this office ensures uninterrupted business operations. The gross rental is R180/m² (excl. VAT, utilities, and parking), with parking available at R350 per bay per month. Plus, tenants signing a minimum three-year lease benefit from an attractive tenant installation incentive of three months net free rental per year signed.