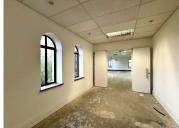

## 34,650 pm

Prime Office Space to Let at The Pivot Office Park in Monte Casino, Fourways

192 m<sup>2</sup>

Discover an exceptional office space in The Pivot, located within the Montecasino precinct at 178 Montecasino Boulevard, Fourways. Positioned on the fourth floor, this 192.5m² white-boxed office offers a blank canvas, allowing tenants to design a workspace tailored to their specific needs.

With access to a back-up generator and back-up water supply, this office ensures uninterrupted business operations. The gross rental is R180/m² (excl. VAT, utilities, and parking), with parking available at R350 per bay per month. Plus, tenants signing a minimum three-year lease benefit from an attractive tenant installation incentive of three months net free rental per year signed.