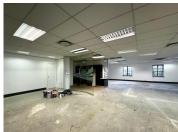

## 34,650 pm

Prime Office Space to Let at The Pivot Office Park in Monte Casino, Fourways

192 m<sup>2</sup>

Discover an exceptional office space in The Pivot, located within the Montecasino precinct at 178 Montecasino Boulevard, Fourways. Positioned on the fourth floor, this 192.5m² white-boxed office offers a blank canvas, allowing tenants to design a workspace tailored to their specific needs.

With access to a back-up generator and back-up water supply, this office ensures uninterrupted business operations. The gross rental is R180/m² (excl. VAT, utilities, and parking), with parking available at R350 per bay per month. Plus, tenants signing a minimum three-year lease benefit from an attractive tenant installation incentive of three months net free rental per year signed.