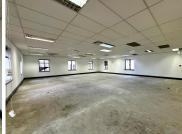

## 35,640 pm

Prime Office Space for Lease at The Pivot Office Park in Monte Casino, Fourways

198 m<sup>2</sup>

Discover an exceptional office space in The Pivot, located within the Montecasino precinct at 178 Montecasino Boulevard, Fourways. Positioned on the fourth floor, this 198m² white-boxed office offers a blank canvas, allowing tenants to design a workspace tailored to their specific needs.

With access to a back-up generator and back-up water supply, this office ensures uninterrupted business operations. The gross rental is R180/m² (excl. VAT, utilities, and parking), with parking available at R350 per bay per month. Plus, tenants signing a minimum three-year lease benefit from an attractive tenant installation incentive of three months net free rental per year signed.