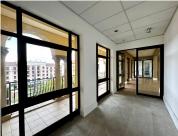

## 35,640 pm

Prime Office Space for Lease at The Pivot Office Park in Monte Casino, Fourways

198 m<sup>2</sup>

Discover an exceptional office space in The Pivot, located within the Montecasino precinct at 178 Montecasino Boulevard, Fourways. Positioned on the fourth floor, this 198m² white-boxed office offers a blank canvas, allowing tenants to design a workspace tailored to their specific needs.

With access to a back-up generator and back-up water supply, this office ensures uninterrupted business operations. The gross rental is R180/m² (excl. VAT, utilities, and parking), with parking available at R350 per bay per month. Plus, tenants signing a minimum three-year lease benefit from an attractive tenant installation incentive of three months net free rental per year signed.