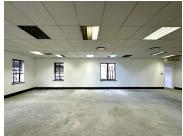

## 35,640 pm

Prime Office Space for Lease at The Pivot Office Park in Monte Casino, Fourways

198 m<sup>2</sup>

Discover an exceptional office space in The Pivot, located within the Montecasino precinct at 178 Montecasino Boulevard, Fourways. Positioned on the fourth floor, this 198m² white-boxed office offers a blank canvas, allowing tenants to design a workspace tailored to their specific needs.

With access to a back-up generator and back-up water supply, this office ensures uninterrupted business operations. The gross rental is R180/m² (excl. VAT, utilities, and parking), with parking available at R350 per bay per month. Plus, tenants signing a minimum three-year lease benefit from an attractive tenant installation incentive of three months net free rental per year signed.