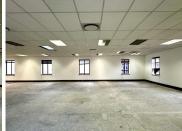

## 35,640 pm

Prime Office Space for Lease at The Pivot Office Park in Monte Casino, Fourways

198 m<sup>2</sup>

Discover an exceptional office space in The Pivot, located within the Montecasino precinct at 178 Montecasino Boulevard, Fourways. Positioned on the fourth floor, this 198m² white-boxed office offers a blank canvas, allowing tenants to design a workspace tailored to their specific needs.