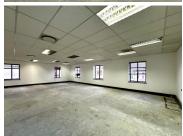

## 35,640 pm

Prime Office Space for Lease at The Pivot Office Park in Monte Casino, Fourways

198 m<sup>2</sup>

Discover an exceptional office space in The Pivot, located within the Montecasino precinct at 178 Montecasino Boulevard, Fourways. Positioned on the fourth floor, this 198m² white-boxed office offers a blank canvas, allowing tenants to design a workspace tailored to their specific needs.