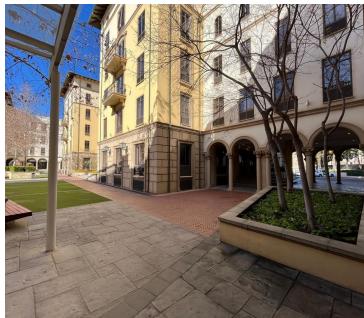

## 35,640 pm

Prime Office Space for Lease at The Pivot Office Park in Monte Casino, Fourways

198 m<sup>2</sup>

Discover an exceptional office space in The Pivot, located within the Montecasino precinct at 178 Montecasino Boulevard, Fourways. Positioned on the fourth floor, this 198m² white-boxed office offers a blank canvas, allowing tenants to design a workspace tailored to their specific needs.

Situated within the Montecasino precinct, this office space is surrounded by a vibrant hub of business and leisure. With direct access to upscale hotels, renowned restaurants, and the Montecasino entertainment complex, this location is ideal for businesses hosting international clients and investors. Its convenient positioning in Fourways, a fast-growing commercial district, ensures seamless connectivity to key business nodes and major transport routes.