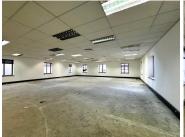

## 35,640 pm

Prime Office Space for Lease at The Pivot Office Park in Monte Casino, Fourways

198 m<sup>2</sup>

Discover an exceptional office space in The Pivot, located within the Montecasino precinct at 178 Montecasino Boulevard, Fourways. Positioned on the fourth floor, this 198m² white-boxed office offers a blank canvas, allowing tenants to design a workspace tailored to their specific needs.

With access to a back-up generator and back-up water supply, this office ensures uninterrupted business operations. The gross rental is R180/m² (excl. VAT, utilities, and parking), with parking available at R350 per bay per month. Plus, tenants signing a minimum three-year lease benefit from an attractive tenant installation incentive of three months net free rental per year signed.