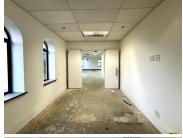

## 70,290 pm

Prime Office Space for Rent at The Pivot Office Park in Monte Casino, Fourways

390 m<sup>2</sup>

Discover an exceptional office space in The Pivot, located within the Montecasino precinct at 178 Montecasino Boulevard, Fourways. Positioned on the fourth floor, this 390.5m² white-boxed office offers a blank canvas, allowing tenants to design a workspace tailored to their specific needs.

With access to a back-up generator and back-up water supply, this office ensures uninterrupted business operations. The gross rental is R180/m² (excl. VAT, utilities, and parking), with parking available at R350 per bay per month. Plus, tenants signing a minimum three-year lease benefit from an attractive tenant installation incentive of three months net free rental per year signed.