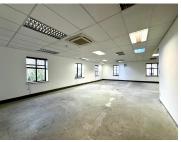

## 70,290 pm

Prime Office Space for Rent at The Pivot Office Park in Monte Casino, Fourways

390 m<sup>2</sup>

Discover an exceptional office space in The Pivot, located within the Montecasino precinct at 178 Montecasino Boulevard, Fourways. Positioned on the fourth floor, this 390.5m² white-boxed office offers a blank canvas, allowing tenants to design a workspace tailored to their specific needs.

With access to a back-up generator and back-up water supply, this office ensures uninterrupted business operations. The gross rental is R180/m² (excl. VAT, utilities, and parking), with parking available at R350 per bay per month. Plus, tenants signing a minimum three-year lease benefit from an attractive tenant installation incentive of three months net free rental per year signed.