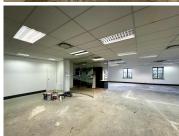

## 70,290 pm

Prime Office Space for Rent at The Pivot Office Park in Monte Casino, Fourways

390 m<sup>2</sup>

Discover an exceptional office space in The Pivot, located within the Montecasino precinct at 178 Montecasino Boulevard, Fourways. Positioned on the fourth floor, this 390.5m² white-boxed office offers a blank canvas, allowing tenants to design a workspace tailored to their specific needs.

With access to a back-up generator and back-up water supply, this office ensures uninterrupted business operations. The gross rental is R180/m² (excl. VAT, utilities, and parking), with parking available at R350 per bay per month. Plus, tenants signing a minimum three-year lease benefit from an attractive tenant installation incentive of three months net free rental per year signed.