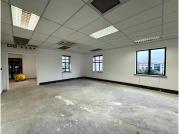

## 70,290 pm

Prime Office Space for Rent at The Pivot Office Park in Monte Casino, Fourways

390 m<sup>2</sup>

Discover an exceptional office space in The Pivot, located within the Montecasino precinct at 178 Montecasino Boulevard, Fourways. Positioned on the fourth floor, this 390.5m² white-boxed office offers a blank canvas, allowing tenants to design a workspace tailored to their specific needs.

With access to a back-up generator and back-up water supply, this office ensures uninterrupted business operations. The gross rental is R180/m² (excl. VAT, utilities, and parking), with parking available at R350 per bay per month. Plus, tenants signing a minimum three-year lease benefit from an attractive tenant installation incentive of three months net free rental per year signed.