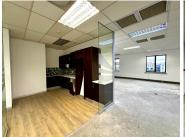

## 70,290 pm

Prime Office Space for Rent at The Pivot Office Park in Monte Casino, Fourways

390 m<sup>2</sup>

Discover an exceptional office space in The Pivot, located within the Montecasino precinct at 178 Montecasino Boulevard, Fourways. Positioned on the fourth floor, this 390.5m² white-boxed office offers a blank canvas, allowing tenants to design a workspace tailored to their specific needs.

With access to a back-up generator and back-up water supply, this office ensures uninterrupted business operations. The gross rental is R180/m² (excl. VAT, utilities, and parking), with parking available at R350 per bay per month. Plus, tenants signing a minimum three-year lease benefit from an attractive tenant installation incentive of three months net free rental per year signed.