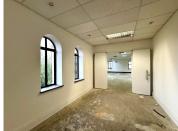

## 70,290 pm

Prime Office Space for Rent at The Pivot Office Park in Monte Casino, Fourways

390 m<sup>2</sup>

Discover an exceptional office space in The Pivot, located within the Montecasino precinct at 178 Montecasino Boulevard, Fourways. Positioned on the fourth floor, this 390.5m² white-boxed office offers a blank canvas, allowing tenants to design a workspace tailored to their specific needs.

With access to a back-up generator and back-up water supply, this office ensures uninterrupted business operations. The gross rental is R180/m² (excl. VAT, utilities, and parking), with parking available at R350 per bay per month. Plus, tenants signing a minimum three-year lease benefit from an attractive tenant installation incentive of three months net free rental per year signed.