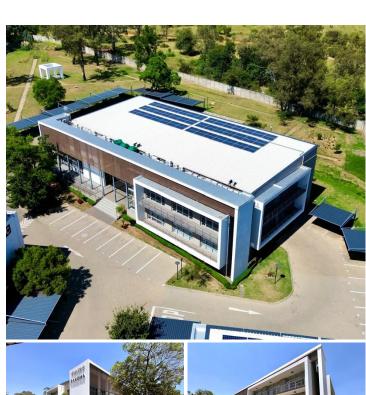

# 267 m<sup>2</sup>

Located in the well-positioned Willow Wood Office Park at the corner of 3rd Street & Cedar Road, this first-floor office unit offers a ready-to-move-in workspace with modern fittings. Just 10 minutes from Lanseria Airport, it provides a convenient and professional setting for businesses looking to establish or expand their presence in Fourways.

#### Parking Options:

1 x Basement Bay: R750 per bay/month. 6 x Covered Bays: R650 per bay/month.

GrossnMoustiRty Rental/month 50,022 Ex Vat

Willow Wood Office Park is strategically situated in Fourways, a Available of Sommercial hub. With easy tests to major highways. retail centres. and business districts. this location offers excellent...