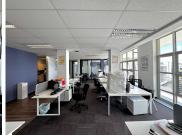

# 267 m<sup>2</sup>

Located in the well-positioned Willow Wood Office Park at the corner of 3rd Street & Cedar Road, this first-floor office unit offers a ready-to-move-in workspace with modern fittings. Just 10 minutes from Lanseria Airport, it provides a convenient and professional setting for businesses looking to establish or expand their presence in Fourways.

#### Office Features:

Fully fitted with open-plan areas, private offices, reception, private kitchenette, and private bathrooms.

Move-in ready - minimal setup required.

Furniture rental option available at an additional cost.