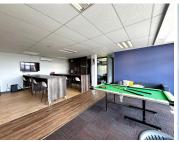

#### Office Features:

Fully fitted with open-plan areas, private offices, reception, private kitchenette, and private bathrooms.

Move-in ready - minimal setup required.

Furniture rental option available at an additional cost.