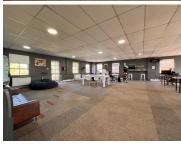

## 48,000 pm

Prime Office Space to Let at Fourways Golf Park, Fourways, Sandton

300 m<sup>2</sup>

Positioned within the well-known Fourways Golf Park, this 300m² first-floor office offers a practical and professional working environment in a prime business node. The space comes fully fitted with a generous open-plan area, a dedicated boardroom, a welcoming reception area, and a private office – all thoughtfully designed to support productivity and collaboration. Communal bathrooms are located on the same floor for convenience.

The building has recently been extensively upgraded, now featuring reliable backup power through solar energy and water storage solutions, ensuring minimal disruption to your operations. Fibre internet connectivity is available, making it easy to stay connected and work efficiently.