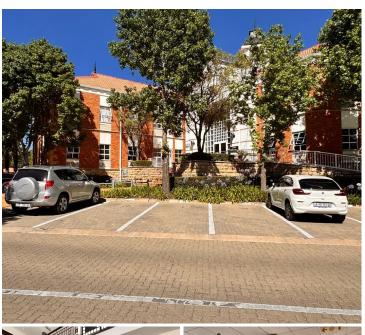

## 48,000 pm

Prime Office Space to Let at Fourways Golf Park, Fourways, Sandton

300 m<sup>2</sup>

Positioned within the well-known Fourways Golf Park, this 300m² first-floor office offers a practical and professional working environment in a prime business node. The space comes fully fitted with a generous open-plan area, a dedicated boardroom, a welcoming reception area, and a private office – all thoughtfully designed to support productivity and collaboration. Communal bathrooms are located on the same floor for convenience.

Rental is competitively priced at R160/m² (excluding VAT and parking)

Open parking bays at R230 per bay/month (10 available), shaded parking bays at R350 per bay/month (7 available), basement parking bays at R500 per bay/month (5 available).