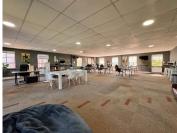

## 48,000 pm

Prime Office Space to Let at Fourways Golf Park, Fourways, Sandton

300 m<sup>2</sup>

Positioned within the well-known Fourways Golf Park, this 300m² first-floor office offers a practical and professional working environment in a prime business node. The space comes fully fitted with a generous open-plan area, a dedicated boardroom, a welcoming reception area, and a private office – all thoughtfully designed to support productivity and collaboration. Communal bathrooms are located on the same floor for convenience.

The building has recently been extensively upgraded, now featuring reliable backup power through solar energy and water storage solutions, ensuring minimal disruption to your operations. Fibre internet connectivity is available, making it easy to stay connected and work efficiently.