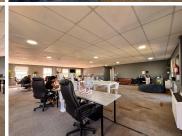

## 48,000 pm

Prime Office Space to Let at Fourways Golf Park, Fourways, Sandton

300 m<sup>2</sup>

Positioned within the well-known Fourways Golf Park, this 300m² first-floor office offers a practical and professional working environment in a prime business node. The space comes fully fitted with a generous open-plan area, a dedicated boardroom, a welcoming reception area, and a private office – all thoughtfully designed to support productivity and collaboration. Communal bathrooms are located on the same floor for convenience.

The building has recently been extensively upgraded, now featuring reliable backup power through solar energy and water storage solutions, ensuring minimal disruption to your operations. Fibre internet connectivity is available, making it easy to stay connected and work efficiently.