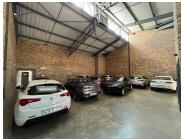

## 29,602 pm

Upmarket showroom unit available for rent in Riversands Outlet Park

361 m<sup>2</sup>

This 361sqm unit is A grade, modern and newly developed. Situated in a secure access controlled business park. The facility comprises of a warehouse, welcoming reception area, office component, ablutions and a kitchen which is located on the first floor.