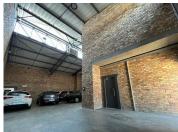

## 29,602 pm

Upmarket showroom unit available for rent in Riversands Outlet Park

361 m<sup>2</sup>

This 361sqm unit is A grade, modern and newly developed. Situated in a secure access controlled business park. The facility comprises of a warehouse, welcoming reception area, office component, ablutions and a kitchen which is located on the first floor.