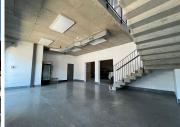

## 29,602 pm

Upmarket showroom unit available for rent in Riversands Outlet Park

361 m<sup>2</sup>

This 361sqm unit is A grade, modern and newly developed. Situated in a secure access controlled business park. The facility comprises of a warehouse, welcoming reception area, office component, ablutions and a kitchen which is located on the first floor.