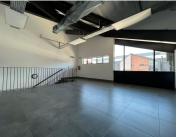

## 29,602 pm

Upmarket showroom unit available for rent in Riversands Outlet Park

361 m<sup>2</sup>

This 361sqm unit is A grade, modern and newly developed. Situated in a secure access controlled business park. The facility comprises of a warehouse, welcoming reception area, office component, ablutions and a kitchen which is located on the first floor.