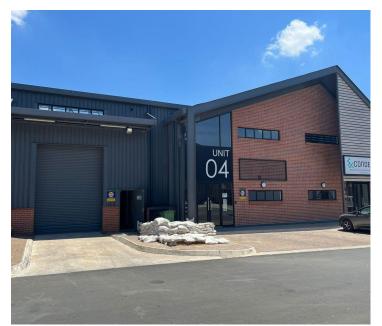

## 29,602 pm

Upmarket showroom unit available for rent in Riversands Outlet Park

361 m<sup>2</sup>

This 361sqm unit is A grade, modern and newly developed. Situated in a secure access controlled business park. The facility comprises of a warehouse, welcoming reception area, office component, ablutions and a kitchen which is located on the first floor.

Riversands Outlet Park serves as a mixed-use development for businesses wanting a functional space for storage, warehousing or manufacturing, as well as a customer interface and showroom aspect out of which to trade, all under one roof.