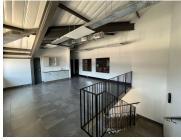

## 29,602 pm

Upmarket showroom unit available for rent in Riversands Outlet Park

361 m<sup>2</sup>

This 361sqm unit is A grade, modern and newly developed. Situated in a secure access controlled business park. The facility comprises of a warehouse, welcoming reception area, office component, ablutions and a kitchen which is located on the first floor.