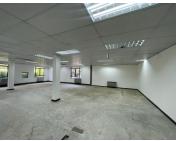

A neat 181.62sqm office unit is available to let with within Grosvenor Gate with an open plan layout that can be fitted to tenant specification, standard office lighting and air-conditioning readily installed. Mutliple windows around the space allows for wonderful natural light.