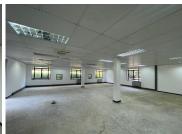

A neat 181.62sqm office unit is available to let with within Grosvenor Gate with an open plan layout that can be fitted to tenant specification, standard office lighting and air-conditioning readily installed. Mutliple windows around the space allows for wonderful natural light.