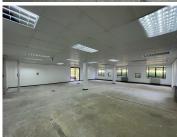

A neat 181.62sqm office unit is available to let with within Grosvenor Gate with an open plan layout that can be fitted to tenant specification, standard office lighting and air-conditioning readily installed. Mutliple windows around the space allows for wonderful natural light.

Common areas are renovated and a Motherland Coffee kiosk is onsite. Open parking is at R 550.00 per bay, covered at R620.00 per bay and basement at R750.00 per bay Excl.VAt

Gross Monthly Rental R21,658 Ex Vat Lease Period Negotiable Available From Immediately