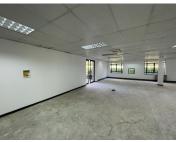

A neat 181.62sqm office unit is available to let with within Grosvenor Gate with an open plan layout that can be fitted to tenant specification, standard office lighting and air-conditioning readily installed. Mutliple windows around the space allows for wonderful natural light.