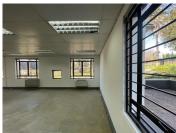

A neat 181.62sqm office unit is available to let with within Grosvenor Gate with an open plan layout that can be fitted to tenant specification, standard office lighting and air-conditioning readily installed. Mutliple windows around the space allows for wonderful natural light.