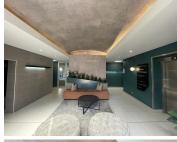

A neat 181.62sqm office unit is available to let with within Grosvenor Gate with an open plan layout that can be fitted to tenant specification, standard office lighting and air-conditioning readily installed. Mutliple windows around the space allows for wonderful natural light.

Common areas are renovated and a Motherland Coffee kiosk is onsite. Open parking is at R 550.00 per bay, covered at R620.00 per bay and basement at R750.00 per bay Excl.VAt

Gross Monthly Rental R18,132 Ex Vat Lease Period Negotiable Available From R18,132 Ex Vat Negotiable