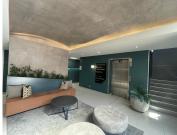

A neat 181.62sqm office unit is available to let with within Grosvenor Gate with an open plan layout that can be fitted to tenant specification, standard office lighting and air-conditioning readily installed. Mutliple windows around the space allows for wonderful natural light.

Common areas are renovated and a Motherland Coffee kiosk is onsite. Open parking is at R 550.00 per bay, covered at R620.00 per bay and basement at R750.00 per bay Excl.VAt

Gross Monthly Rental R18,132 Ex Vat Lease Period Negotiable Available From R18,132 Ex Vat Negotiable