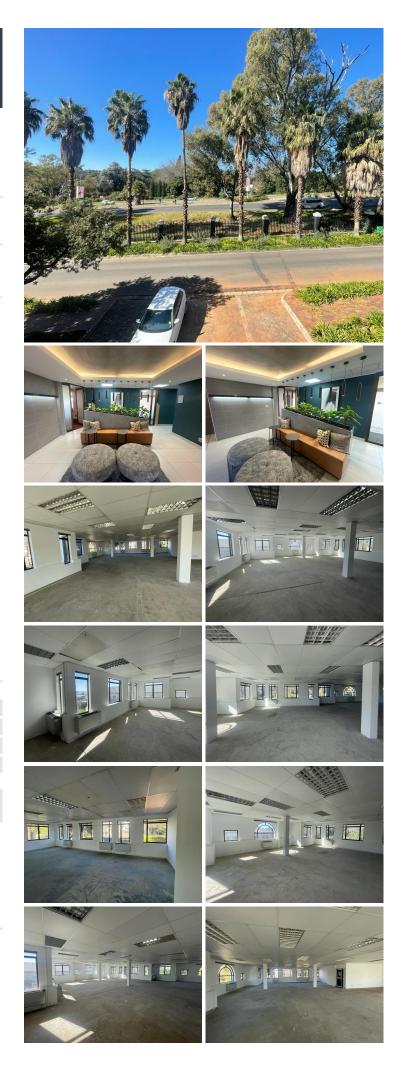

## 28,059 pm

Edinburgh Gate cnr Jan Smuts and William Nicol Drive | Prime property for Lease

Situated on the prominent intersection of Jan Smuts and William Nicol Drive, Hyde Park Lane. This A grade office park is ideally located in the heart of Hyde Park within walking distance to numerous retail outlets. Recently refurbished and upgraded, this secure park boasts modern and classic designs with superior finishes. Dark fibre is available for easy high speed telecommunications. Now with full back up generator and full back up water for the entire park.

Gross Monthly Rental Lease Period Available From R28,059 Ex Vat Negotiable Immediately

| Floor Size m <sup>2</sup> | 267             | Security         | Yes |
|---------------------------|-----------------|------------------|-----|
| Parking Bays              | -               | Air Conditioning | Yes |
| Title                     | Sectional Title | Generator        | -   |
| Zoning                    | Commercial      | Fibre            | -   |