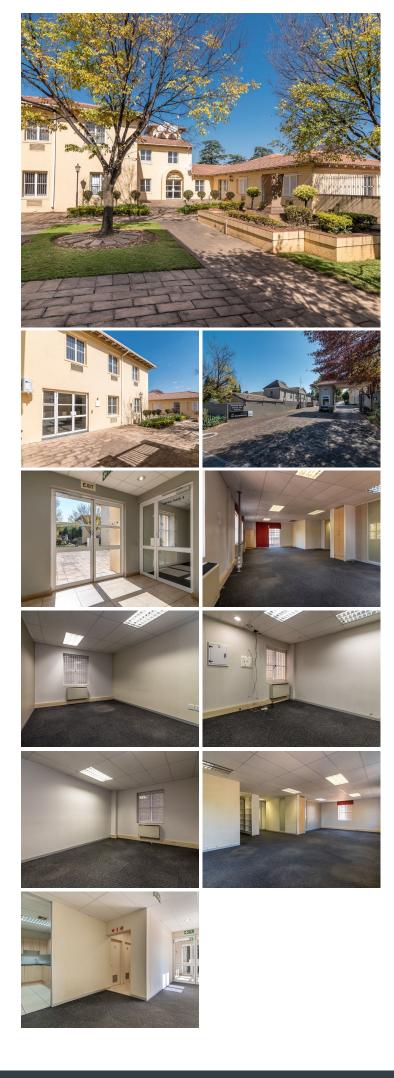

## 🐔 155 m²

This prime ground floor office space measuring 155sqm is available to Let immediately. The unit is spacious and fully carpeted with great natural light flowing throughout. There is kitchen and ablutions in the unit. Parking is available at an additional cost. Rental is 95 per sqm excluding VAT and utilities. The park has lovely, neat gardens and 24-hour security.

Fountain Grove Office Park is ideally situated just off William Nicol Drive in Hyde Park with easy access to public transport, Hyde Park Shopping Mall and main arterial routes.

Disclaimer: All amounts exclude VAT and while every effort will be made to ensure that the information, including but not limited to only DEPOSIT AMOUNTS, contained within all our listings are accurate and up to date, we make no warranty, representation or undertaking whether expressed or implied, nor do we assume any legal liability, whether direct or indirect, or responsibility for the accuracy, completeness, or usefulness of any information. Prospective purchasers and tenants should make their own enquiries to verify the information contained herein. Deposits are subject to change without...