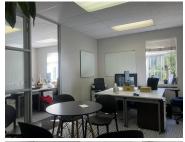

## 13,600 pm

Fountain Grove Office Park | Serviced Office Space to Let in Hyde Park

17 m<sup>2</sup>

Exceptionally neat, office space measuring 17.6sqm is available to let immediately. The offices are serviced. There is a back-up generator which operates from 7am to 7pm. The office park has 24-hour security. The Pavilion Restaurant and Coffee Café is located on the premises for all tenants and clients. Rental is, R13600.00 per month all-inclusive except for parking which is an additional cost.