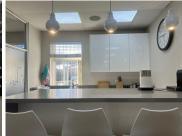

## 13,600 pm

Fountain Grove Office Park | Serviced Office Space to Let in Hyde Park

17 m<sup>2</sup>

Exceptionally neat, office space measuring 17.6sqm is available to let immediately. The offices are serviced. There is a back-up generator which operates from 7am to 7pm. The office park has 24-hour security. The Pavilion Restaurant and Coffee Café is located on the premises for all tenants and clients. Rental is, R13600.00 per month all-inclusive except for parking which is an additional cost.