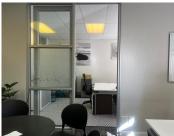

## 13,600 pm

Fountain Grove Office Park | Serviced Office Space to Let in Hyde Park

17 m<sup>2</sup>

Exceptionally neat, office space measuring 17.6sqm is available to let immediately. The offices are serviced. There is a back-up generator which operates from 7am to 7pm. The office park has 24-hour security. The Pavilion Restaurant and Coffee Café is located on the premises for all tenants and clients. Rental is, R13600.00 per month all-inclusive except for parking which is an additional cost.