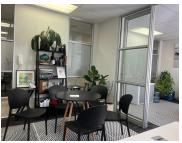

## 13,600 pm

Fountain Grove Office Park | Serviced Office Space to Let in Hyde Park

17 m<sup>2</sup>

Exceptionally neat, office space measuring 17.6sqm is available to let immediately. The offices are serviced. There is a back-up generator which operates from 7am to 7pm. The office park has 24-hour security. The Pavilion Restaurant and Coffee Café is located on the premises for all tenants and clients. Rental is, R13600.00 per month all-inclusive except for parking which is an additional cost.