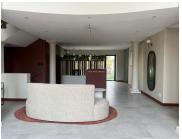

## 2000 m<sup>2</sup>

Discover, 2000m² of versatile office space in Building 2, Hyde Park Manor, available at R92/m² (excluding VAT and utilities). This open-plan space features ample natural light, air conditioning, standard office lighting, a kitchen, and storage facilities. With a backup generator and ample parking, it's designed for smooth, uninterrupted operations.