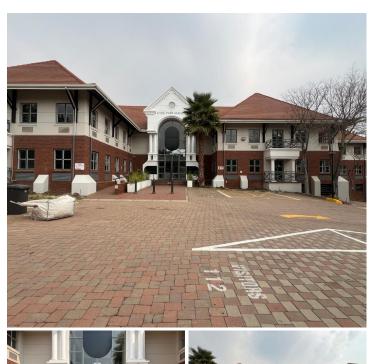

## 184,000 pm

Hyde Park Manor | Prime Office Space to Let in Hyde Park

## 2000 m<sup>2</sup>

Discover, 2000m² of versatile office space in Building 2, Hyde Park Manor, available at R92/m² (excluding VAT and utilities). This open-plan space features ample natural light, air conditioning, standard office lighting, a kitchen, and storage facilities. With a backup generator and ample parking, it's designed for smooth, uninterrupted operations.

Located in the prestigious Hyde Park area, your business will benefit from a prime location near major transport routes, up scale shopping, and dining. Ideal for businesses seeking a dynamic, professional environment.