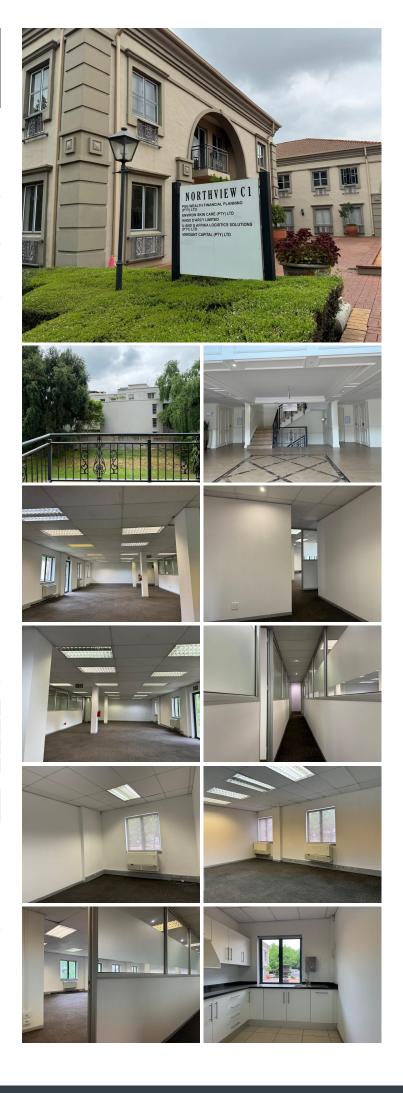

## **249** m<sup>2</sup>

Positioned in the highly desirable Hyde Park area, this ground-floor office space at 57 Sixth Street, Block A, Eastwood offers a modern, functional environment for growing businesses. With 249m<sup>2</sup> of open-plan space, it features neat flooring, standard lighting, and abundant natural light that creates an inviting and productive workspace. Designed for efficiency, this office includes air conditioning, ample plug points, and access to convenient kitchen and bathroom facilities. Generous parking accommodations are available, making it convenient for both employees and visiting clients. The property is competitively priced at R140 per m<sup>2</sup>, excluding VAT and utilities.