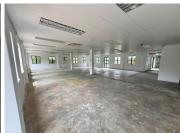

## 490 m<sup>2</sup>

Located in the prestigious Hyde Park Manor at 79 Hyde Lane, Hyde Park, this spacious 490sqm ground-floor office presents an excellent opportunity for businesses seeking a premium workspace. Offering a sleek open-plan layout, this office is designed to maximize functionality while providing a modern and professional environment. With ample natural light, standard lighting, and air conditioning, the space ensures comfort and productivity throughout the day.