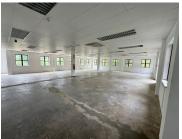

## 490 m<sup>2</sup>

Located in the prestigious Hyde Park Manor at 79 Hyde Lane, Hyde Park, this spacious 490sqm ground-floor office presents an excellent opportunity for businesses seeking a premium workspace. Offering a sleek open-plan layout, this office is designed to maximize functionality while providing a modern and professional environment. With ample natural light, standard lighting, and air conditioning, the space ensures comfort and productivity throughout the day.