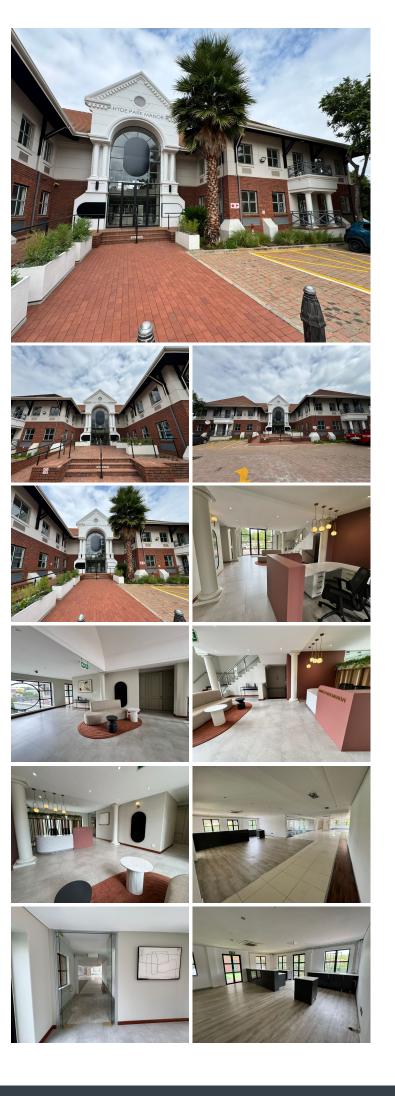

## 464 m<sup>2</sup>

Located in the prestigious Hyde Park Manor at 79 Hyde Lane, Hyde Park, this spacious 464sqm ground-floor office presents an excellent opportunity for businesses seeking a premium workspace. Offering a sleek open-plan layout with partitioned office space, neat flooring and a spacious kitchen. With ample natural light, standard lighting, and air conditioning, the space ensures comfort and productivity throughout the day.

For added convenience, the property offers flexible parking options:

Basement parking at R650 per bay per month. Shaded parking at R550 per bay per month. Open parking at R450 per bay per month.

Hyde Park is one of Johannesburg's most sought-after business districts, known for its upmarket amenities, excellent accessibility, and vibrant commercial atmosphere. Tenants benefit from proximity to Hyde Park Corner, one of the city's premier shopping and dining destinations, as well as easy access to Sandton, Rosebank, and surrounding areas. Major transport routes and public transport services ensure seamless connectivity, making this an ideal location for businesses looking to establish themselves in a...