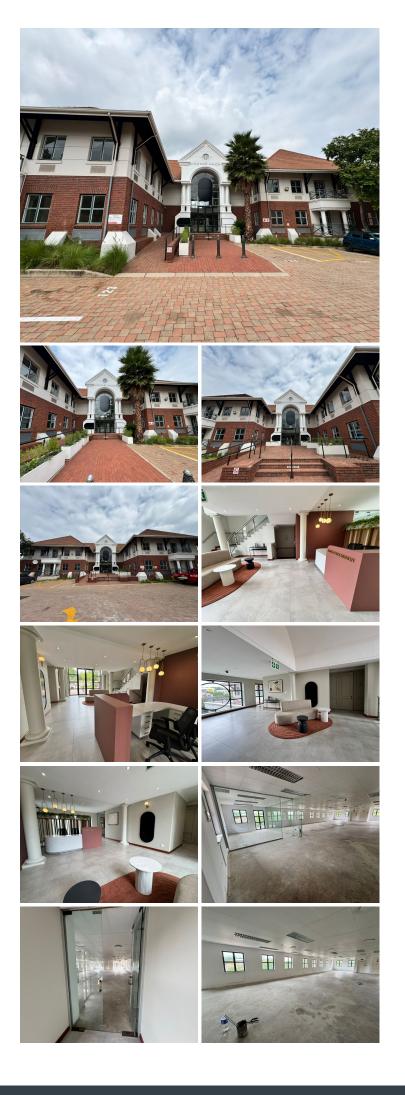

## 🔏 480 m²

Located in the prestigious Hyde Park Manor at 79 Hyde Lane, Hyde Park, this spacious 480sqm first-floor office presents an excellent opportunity for businesses seeking a premium workspace. Offering a sleek open-plan layout with partitioned office space, ample natural light, standard lighting, and air conditioning, the space ensures comfort and productivity throughout the day.

For added convenience, the property offers flexible parking options:

Basement parking at R650 per bay per month. Shaded parking at R550 per bay per month. Open parking at R450 per bay per month.

Hyde Park is one of Johannesburg's most sought-after business districts, known for its upmarket amenities, excellent accessibility, and vibrant commercial atmosphere. Tenants benefit from proximity to Hyde Park Corner, one of the city's premier shopping and dining destinations, as well as easy access to Sandton, Rosebank, and surrounding areas. Major transport routes and public transport services ensure seamless connectivity, making this an ideal location for businesses looking to establish themselves in a prestigious and convenient setting.