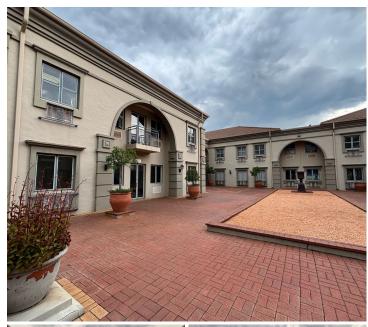

## 34,860 pm

Prime Office Space to Let at Northview, 57 6th Road, Hyde Park, Sandton

249 m<sup>2</sup>

Situated in the prestigious Hyde Park area, this well-appointed 249sqm ground-floor office space offers a perfect blend of functionality and comfort. The layout features an open-plan workspace complemented by private offices, making it ideal for a variety of business needs. The space is carpeted, equipped with air conditioning, and benefits from standard and natural lighting, creating a productive and comfortable working environment. Ample parking is available for both staff and visitors, ensuring ease of access. Rental: R140 per sqm excluding VAT & utilities.

Hyde Park is a sought-after business hub known for its strategic location, accessibility, and premium commercial offerings. With close proximity to key transport routes, shopping centres, and dining establishments, this location provides convenience and prestige for businesses looking to establish themselves in an upmarket area. Tenants will benefit from a well-connected and professional environment, perfect for fostering business growth and client engagement.