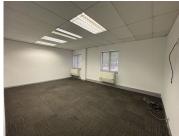

## 34,860 pm

Prime Office Space to Let at Northview, 57 6th Road, Hyde Park, Sandton

249 m<sup>2</sup>

Situated in the prestigious Hyde Park area, this well-appointed 249sqm ground-floor office space offers a perfect blend of functionality and comfort. The layout features an open-plan workspace complemented by private offices, making it ideal for a variety of business needs. The space is carpeted, equipped with air conditioning, and benefits from standard and natural lighting, creating a productive and comfortable working environment. Ample parking is available for both staff and visitors, ensuring ease of access. Rental: R140 per sqm excluding VAT & utilities.