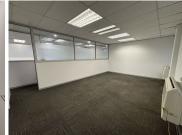

## 34,860 pm

Prime Office Space to Let at Northview, 57 6th Road, Hyde Park, Sandton

249 m<sup>2</sup>

Situated in the prestigious Hyde Park area, this well-appointed 249sqm ground-floor office space offers a perfect blend of functionality and comfort. The layout features an open-plan workspace complemented by private offices, making it ideal for a variety of business needs. The space is carpeted, equipped with air conditioning, and benefits from standard and natural lighting, creating a productive and comfortable working environment. Ample parking is available for both staff and visitors, ensuring ease of access. Rental: R140 per sqm excluding VAT & utilities.