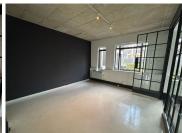

## 19,278 pm

Prime Office Space to Let at Grosvenor Gate, Hyde Park Lane, Sandton

162 m<sup>2</sup>

Located in the prestigious Hyde Park Lane at Grosvenor Gate, this first-floor office space offers 162 sqm of well-designed workspace at a competitive rate of R119 per sqm, excluding VAT and utilities. The office features an open-plan layout with standard lighting, ample natural light, and air conditioning for a comfortable working environment. A dedicated kitchen adds convenience, while parking is available at an additional cost.

The office park itself is set within beautifully landscaped gardens, creating a serene and professional atmosphere. With excellent interior finishes, this space is ideal for businesses looking to establish themselves in a sought-after location.