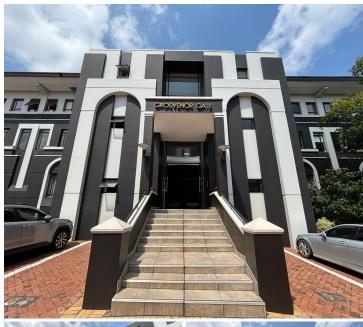

## 19,278 pm

Prime Office Space to Let at Grosvenor Gate, Hyde Park Lane, Sandton

162 m<sup>2</sup>

Located in the prestigious Hyde Park Lane at Grosvenor Gate, this first-floor office space offers 162 sqm of well-designed workspace at a competitive rate of R119 per sqm, excluding VAT and utilities. The office features an open-plan layout with standard lighting, ample natural light, and air conditioning for a comfortable working environment. A dedicated kitchen adds convenience, while parking is available at an additional cost.

The office park itself is set within beautifully landscaped gardens, creating a serene and professional atmosphere. With excellent interior finishes, this space is ideal for businesses looking to establish themselves in a sought-after location.

Hyde Park is known for its central location, offering easy access to major business hubs such as Sandton and Rosebank. The area is home to premium shopping centers, fine dining options, and top-tier business amenities, making it a desirable choice for professionals. Tenants will benefit from excellent connectivity, a secure environment, and the convenience of nearby public transport and arterial routes.