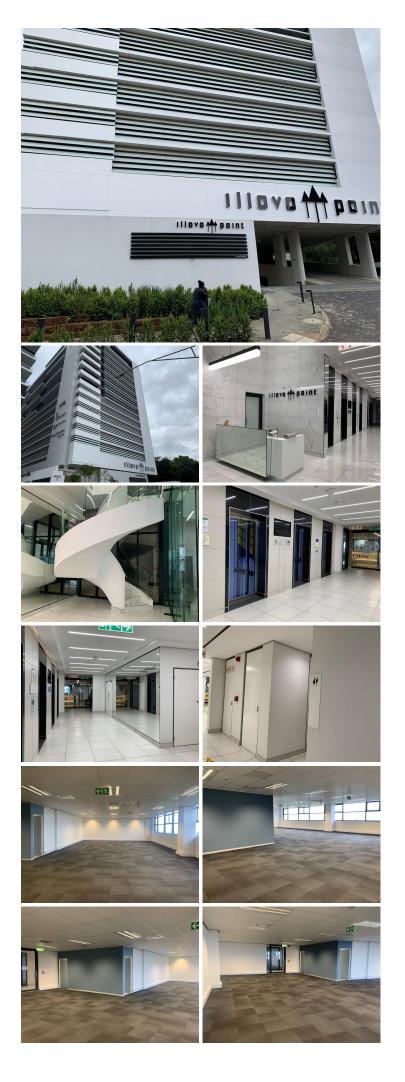

## 😭 211 m²

Illovo Point is a sought-after commercial building situated in the heart of Illovo. The building consists of 16 storeys and has a modern architectural design. This energy efficient building has motion light sensors, a heating system and a standby generator and water.

This is a beautiful, fully fitted unit, which is move-in ready. The unit features very neat carpeting, within the open plan and partitioned spaces. There are large windows which provide magnificent natural light to flow within, as well as provide fantastic views of the Illovo surrounds. Parking is available at an extra cost of R 500.00 per bay ex VAT, with 9 parking bays allocated to this unit.

#### Gross Monthly Rental Lease Period Available From

R29,540 Ex Vat Negotiable Immediately

| Floor Size m <sup>2</sup> | 211             | Security         | Yes |
|---------------------------|-----------------|------------------|-----|
| Parking Bays              | -               | Air Conditioning | Yes |
| Title                     | Sectional Title | Generator        | -   |
| Zoning                    | Commercial      | Fibre            | -   |