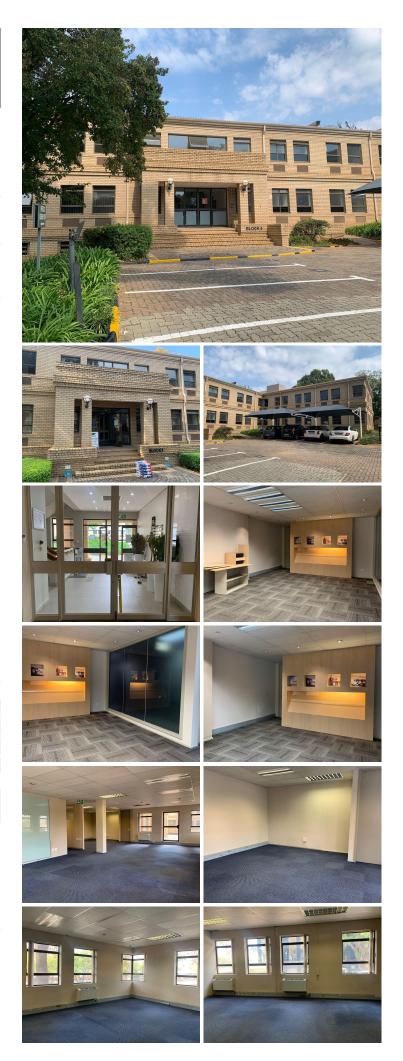

## 🔏 339 m²

This is a 339.29sqm office located on the ground floor that is available to let within an upmarket office building that is ideally situated in the heart of Illovo business hub. The office space is fully fitted and common areas in the building are newly refurbished.

There are 3 stand-alone buildings within the premises and offers allocated tenant parking. Open at R 450.00, covered at R 550.00 and basement at R 650.00 per bay all Excl. VAT. There is a R396/ sqm TI Allowance on a 3-year lease and R720/sqm on a 5-year lease. The location offers easy access to Sandton and Rosebank.