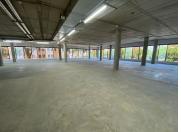

This is a 1,137sqm ground floor space immediately available for lease within the building. The space is white-boxed, allowing the prospective tenant to fit out the office as per the specifications. There are large windows in the premises which offer great views and allow ample natural light to flow throughout.