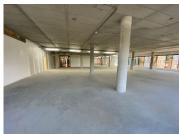

## 1137 m<sup>2</sup>

This is a beautiful building located in the Illovo business node. The building has a striking, modern glass facade and is situated on a main road, offering great exposure and visibility of the property. It is easily accessible from the M1 highway, with is in the middle of Sandton ad Rosebank. Various public transportation facilities are close by.

This is a 1,137sqm ground floor space immediately available for lease within the building. The space is white-boxed, allowing the prospective tenant to fit out the office as per the specifications. There are large windows in the premises which offer great views and allow ample natural light to flow throughout.