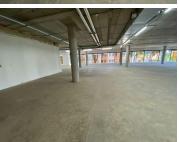

## 1137 m<sup>2</sup>

This is a beautiful building located in the Illovo business node. The building has a striking, modern glass facade and is situated on a main road, offering great exposure and visibility of the property. It is easily accessible from the M1 highway, with is in the middle of Sandton ad Rosebank. Various public transportation facilities are close by.

This is a 1,137sqm ground floor space immediately available for lease within the building. The space is white-boxed, allowing the prospective tenant to fit out the office as per the specifications. There are large windows in the premises which offer great views and allow ample natural light to flow throughout.