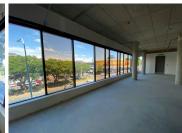

This is a 1,137sqm ground floor space immediately available for lease within the building. The space is white-boxed, allowing the prospective tenant to fit out the office as per the specifications. There are large windows in the premises which offer great views and allow ample natural light to flow throughout.