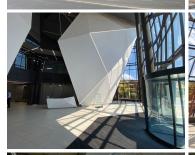

This is a 1,137sqm ground floor space immediately available for lease within the building. The space is white-boxed, allowing the prospective tenant to fit out the office as per the specifications. There are large windows in the premises which offer great views and allow ample natural light to flow throughout.