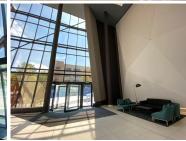

This is a 1,137sqm ground floor space immediately available for lease within the building. The space is white-boxed, allowing the prospective tenant to fit out the office as per the specifications. There are large windows in the premises which offer great views and allow ample natural light to flow throughout.