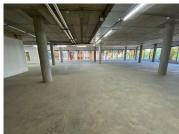

## 1137 m<sup>2</sup>

This is a beautiful building located in the Illovo business node. The building has a striking, modern glass facade and is situated on a main road, offering great exposure and visibility of the property. It is easily accessible from the M1 highway, with is in the middle of Sandton ad Rosebank. Various public transportation facilities are close by.

This is a 1,137sqm ground floor space immediately available for lease within the building. The space is white-boxed, allowing the prospective tenant to fit out the office as per the specifications. There are large windows in the premises which offer great views and allow ample natural light to flow throughout.