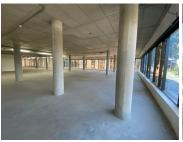

## 1137 m<sup>2</sup>

This is a beautiful building located in the Illovo business node. The building has a striking, modern glass facade and is situated on a main road, offering great exposure and visibility of the property. It is easily accessible from the M1 highway, with is in the middle of Sandton ad Rosebank. Various public transportation facilities are close by.

This is a 1,137sqm ground floor space immediately available for lease within the building. The space is white-boxed, allowing the prospective tenant to fit out the office as per the specifications. There are large windows in the premises which offer great views and allow ample natural light to flow throughout.