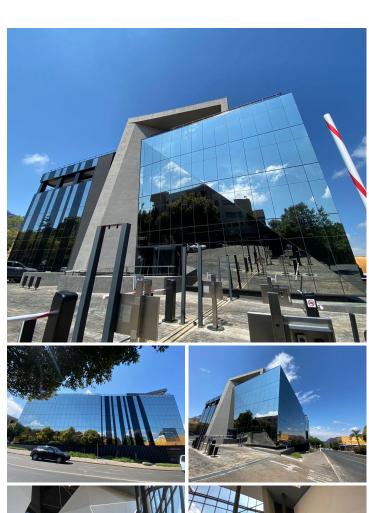

## 1137 m<sup>2</sup>

This is a beautiful building located in the Illovo business node. The building has a striking, modern glass facade and is situated on a main road, offering great exposure and visibility of the property. It is easily accessible from the M1 highway, with is in the middle of Sandton ad Rosebank. Various public transportation facilities are close by.

This is a 1,137sqm ground floor space immediately available for lease within the building. The space is white-boxed, allowing the prospective tenant to fit out the office as per the specifications. There are large windows in the premises which offer great views and allow ample natural light to flow throughout.