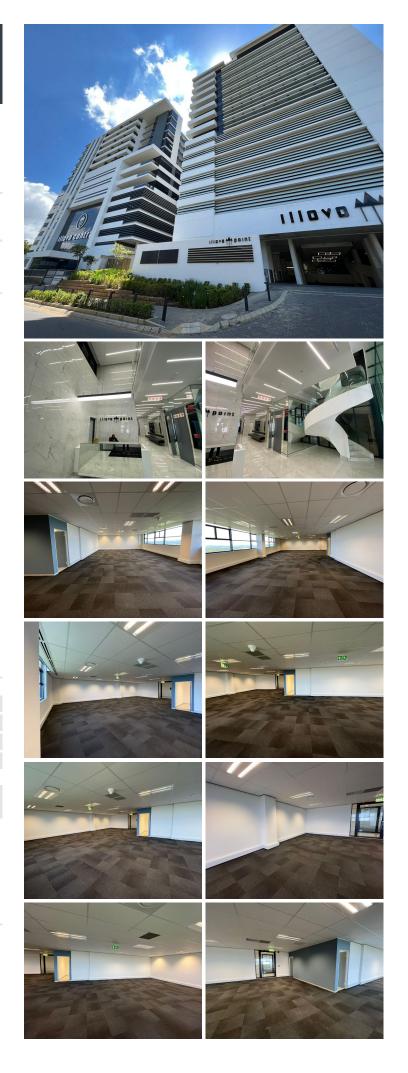

## 🐔 189 m²

llovo Point is a sought-after commercial building situated in the heart of Illovo. The building consists of 16 storeys and has a modern architectural design. This energy efficient building has motion light sensors, a heating system and a standby generator and water.

This is a beautifully fit out space with phenomenal natural lighting while the building offers optimum light levels, fresh air flow, as well as spectacular views and skyline supremacy.

#### Gross Monthly Rental Lease Period Available From

R31,185 Ex Vat Negotiable Immediately

| Floor Size m <sup>2</sup> | 189        | Security         | Yes |
|---------------------------|------------|------------------|-----|
| Parking Bays              | -          | Air Conditioning | Yes |
| Title                     | -          | Generator        | -   |
| Zoning                    | Commercial | Fibre            | -   |
|                           |            |                  |     |