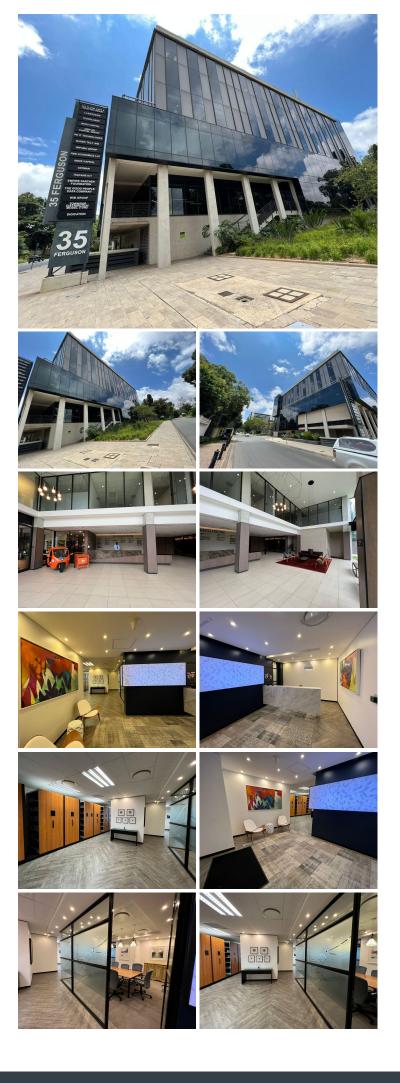

## **6** 526 m<sup>2</sup>

This is a newly built, premium building located in the sought-after Illovo business area. The property is ideally situated just off the Oxford main road, which allows for quick and easy accessibility to the building. Various amenities such as Thrupps Centre are in close proximity, with Rosebank and Sandton just minutes away.

The building has a beautiful, grand reception area. The interior of this unit features a beautiful fit out, with modern finishes throughout. There is open plan, as well as glass partitioned executive areas. Fantastic natural light flows through the floor to ceiling windows in the space.