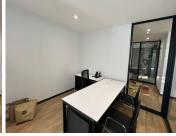

The interior of this unit features a beautiful fit out, with modern finishes. There is open plan layout, as well as glass partitioned executive areas. Laminate flooring, standard office lighting and air conditioning as well as fantastic natural light flows through the floor to ceiling windows which also give you a scenic view of the surrounding skyline.