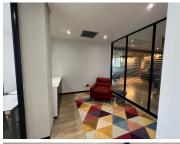

The interior of this unit features a beautiful fit out, with modern finishes. There is open plan layout, as well as glass partitioned executive areas. Laminate flooring, standard office lighting and air conditioning as well as fantastic natural light flows through the floor to ceiling windows which also give you a scenic view of the surrounding skyline.