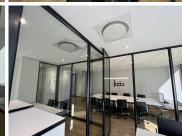

The interior of this unit features a beautiful fit out, with modern finishes. There is open plan layout, as well as glass partitioned executive areas. Laminate flooring, standard office lighting and air conditioning as well as fantastic natural light flows through the floor to ceiling windows which also give you a scenic view of the surrounding skyline.