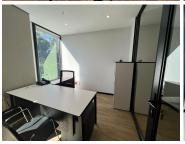

The interior of this unit features a beautiful fit out, with modern finishes. There is open plan layout, as well as glass partitioned executive areas. Laminate flooring, standard office lighting and air conditioning as well as fantastic natural light flows through the floor to ceiling windows which also give you a scenic view of the surrounding skyline.