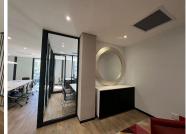

## 84 m<sup>2</sup>

This incredible Premium Grade building has a beautiful, grand reception area with high end finishes and fittings that can be seen throughout all common areas and through the building.

The interior of this unit features a beautiful fit out, with modern finishes. There is open plan layout, as well as glass partitioned executive areas. Laminate flooring, standard office lighting and air conditioning as well as fantastic natural light flows through the floor to ceiling windows which also give you a scenic view of the surrounding skyline.