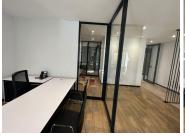

The interior of this unit features a beautiful fit out, with modern finishes. There is open plan layout, as well as glass partitioned executive areas. Laminate flooring, standard office lighting and air conditioning as well as fantastic natural light flows through the floor to ceiling windows which also give you a scenic view of the surrounding skyline.