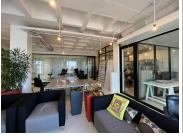

## 222 m<sup>2</sup>

Perfectly Situated Office space in the heart of Illovo, Illovo Muse is an A grade office building that offers back up water supply from the building to all tenants, 24/7 CCTV Monitoring, 24/7 Guarding, Access Control and a brilliant look out over Wanderers Stadium.

A 222sqm fully fitted unit consisting of a complete fit out, walk in reception area, glass partitioned boardroom, large open plan work area and a kitchenette. Large window around the space offers excellent natural light, standard office lighting and air-conditioning with fully tilled flooring.