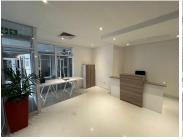

A 222sqm fully fitted unit consisting of a complete fit out, walk in reception area, glass partitioned boardroom, large open plan work area and a kitchenette. Large window around the space offers excellent natural light, standard office lighting and air-conditioning with fully tilled flooring.