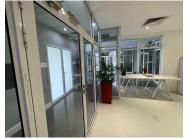

A 222sqm fully fitted unit consisting of a complete fit out, walk in reception area, glass partitioned boardroom, large open plan work area and a kitchenette. Large window around the space offers excellent natural light, standard office lighting and air-conditioning with fully tilled flooring.