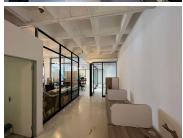

## 222 m<sup>2</sup>

Perfectly Situated Office space in the heart of Illovo, Illovo Muse is an A grade office building that offers back up water supply from the building to all tenants, 24/7 CCTV Monitoring, 24/7 Guarding, Access Control and a brilliant look out over Wanderers Stadium.

A 222sqm fully fitted unit consisting of a complete fit out, walk in reception area, glass partitioned boardroom, large open plan work area and a kitchenette. Large window around the space offers excellent natural light, standard office lighting and air-conditioning with fully tilled flooring.