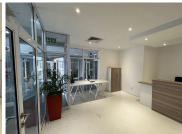

A 222sqm fully fitted unit consisting of a complete fit out, walk in reception area, glass partitioned boardroom, large open plan work area and a kitchenette. Large window around the space offers excellent natural light, standard office lighting and air-conditioning with fully tilled flooring.