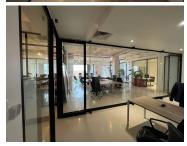

## 222 m<sup>2</sup>

Perfectly Situated Office space in the heart of Illovo, Illovo Muse is an A grade office building that offers back up water supply from the building to all tenants, 24/7 CCTV Monitoring, 24/7 Guarding, Access Control and a brilliant look out over Wanderers Stadium.

A 222sqm fully fitted unit consisting of a complete fit out, walk in reception area, glass partitioned boardroom, large open plan work area and a kitchenette. Large window around the space offers excellent natural light, standard office lighting and air-conditioning with fully tilled flooring.