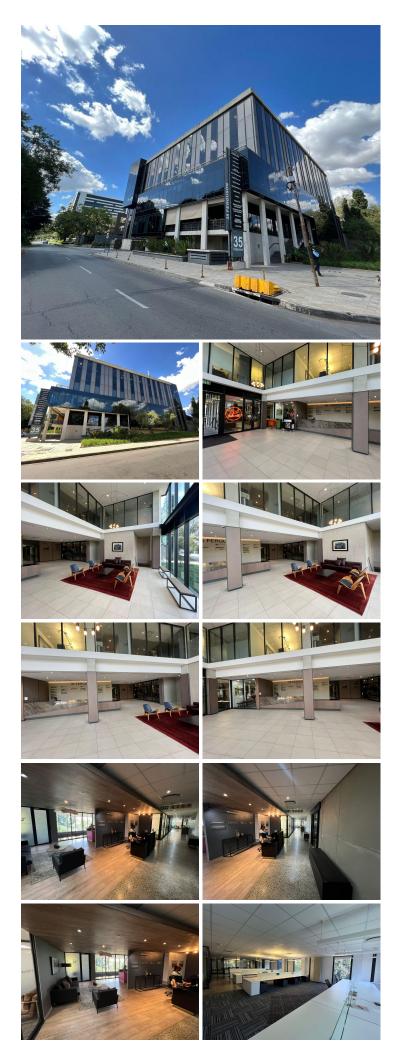

## 😭 127 m²

35 Ferguson Road is a premium building located in the sought-after Illovo business area. The property is ideally situated just off the Oxford main road, which allows for quick and easy accessibility to the building. Various amenities such as Thrupps Centre are in close proximity, with Rosebank and Sandton just minutes away.

The building has a beautiful, grand reception area with high end finishes and fittings that can be seen throughout all common areas and through the building.

This 127sqm unit features a beautiful fit out, with modern finishes throughout. There is open plan, as well as glass partitioned executive areas. Fantastic natural light flows through the large floor to ceiling windows in the space.