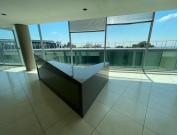

## 285 m<sup>2</sup>

This is a partial fit out unit measuring 285sqm which is available immediately for occupation in the Illovo Edge development.

Space enjoys an open plan layout that can be fitted to tenant specification. Wonderful natural light let in through the many windows surrounding the office which also provides spectacular views of the surrounding skyline.