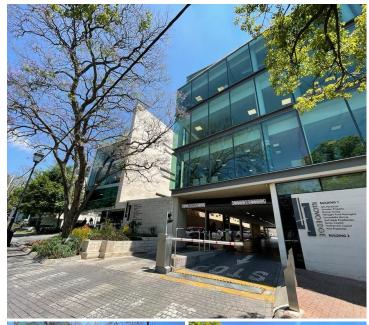

## 49,875 pm

Office to Let at Illovo Edge | Harries Road | Illovo | Sandton

This building is very ideally located just off the Oxford main road, creating quick and easy accessibility to the building. Fibre and a generator are available on site. Basement parking is R800 per bay per month and basement storage is R65 per sqm. Various amenities such as Thrupps Centre are close by with public transportation ready available