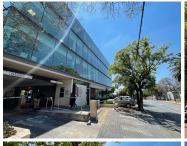

This building is very ideally located just off the Oxford main road, creating quick and easy accessibility to the building. Fibre and a generator are available on site. Basement parking is R800 per bay per month and basement storage is R65 per sqm. Various amenities such as Thrupps Centre are close by with public transportation ready available