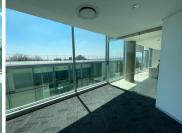

## 285 m<sup>2</sup>

This is a partial fit out unit measuring 285sqm which is available immediately for occupation in the Illovo Edge development.

Space enjoys an open plan layout that can be fitted to tenant specification. Wonderful natural light let in through the many windows surrounding the office which also provides spectacular views of the surrounding skyline.

This building is very ideally located just off the Oxford main road, creating quick and easy accessibility to the building. Fibre and a generator are available on site. Basement parking is R800 per bay per month and basement storage is R65 per sqm. Various amenities such as Thrupps Centre are close by with public transportation ready available