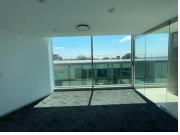

## 285 m<sup>2</sup>

This is a partial fit out unit measuring 285sqm which is available immediately for occupation in the Illovo Edge development.

Space enjoys an open plan layout that can be fitted to tenant specification. Wonderful natural light let in through the many windows surrounding the office which also provides spectacular views of the surrounding skyline.

This building is very ideally located just off the Oxford main road, creating quick and easy accessibility to the building. Fibre and a generator are available on site. Basement parking is R800 per bay per month and basement storage is R65 per sqm. Various amenities such as Thrupps Centre are close by with public transportation ready available