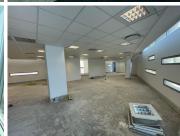

## 285 m<sup>2</sup>

This is a partial fit out unit measuring 285sqm which is available immediately for occupation in the Illovo Edge development.

Space enjoys an open plan layout that can be fitted to tenant specification. Wonderful natural light let in through the many windows surrounding the office which also provides spectacular views of the surrounding skyline.