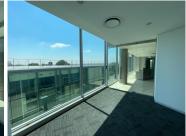

## 285 m<sup>2</sup>

This is a partial fit out unit measuring 285sqm which is available immediately for occupation in the Illovo Edge development.

Space enjoys an open plan layout that can be fitted to tenant specification. Wonderful natural light let in through the many windows surrounding the office which also provides spectacular views of the surrounding skyline.

This building is very ideally located just off the Oxford main road, creating quick and easy accessibility to the building. Fibre and a generator are available on site. Basement parking is R800 per bay per month and basement storage is R65 per sqm. Various amenities such as Thrupps Centre are close by with public transportation ready available