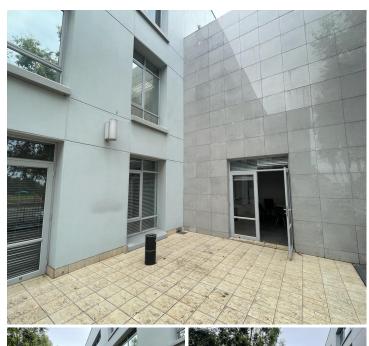

## 46,323 pm

Ferguson Place | Prime Office Space to Let in Illovo

386 m<sup>2</sup>

This prime second floor office space measuring 386.03sqm is available to let for immediate occupation. The office space has a neat existing fitout with well-maintained carpeted flooring, standard office lighting and air-conditioning. The unit consists of an open plan area, a boardroom and kitchen.