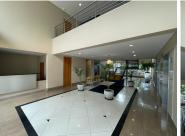

## 46,323 pm

Ferguson Place | Prime Office Space to Let in Illovo

386 m<sup>2</sup>

This prime second floor office space measuring 386.03sqm is available to let for immediate occupation. The office space has a neat existing fitout with well-maintained carpeted flooring, standard office lighting and air-conditioning. The unit consists of an open plan area, a boardroom and kitchen.