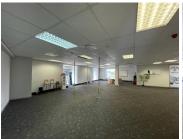

## 46,323 pm

Ferguson Place | Prime Office Space to Let in Illovo

386 m<sup>2</sup>

This prime second floor office space measuring 386.03sqm is available to let for immediate occupation. The office space has a neat existing fitout with well-maintained carpeted flooring, standard office lighting and air-conditioning. The unit consists of an open plan area, a boardroom and kitchen.