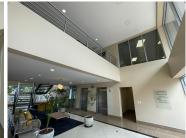

## 46,323 pm

Ferguson Place | Prime Office Space to Let in Illovo

386 m<sup>2</sup>

This prime second floor office space measuring 386.03sqm is available to let for immediate occupation. The office space has a neat existing fitout with well-maintained carpeted flooring, standard office lighting and air-conditioning. The unit consists of an open plan area, a boardroom and kitchen.