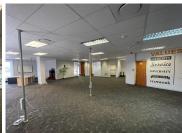

## 46,323 pm

Ferguson Place | Prime Office Space to Let in Illovo

386 m<sup>2</sup>

This prime second floor office space measuring 386.03sqm is available to let for immediate occupation. The office space has a neat existing fitout with well-maintained carpeted flooring, standard office lighting and air-conditioning. The unit consists of an open plan area, a boardroom and kitchen.