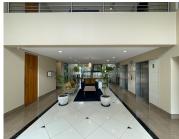

## 46,323 pm

Ferguson Place | Prime Office Space to Let in Illovo

386 m<sup>2</sup>

This prime second floor office space measuring 386.03sqm is available to let for immediate occupation. The office space has a neat existing fitout with well-maintained carpeted flooring, standard office lighting and air-conditioning. The unit consists of an open plan area, a boardroom and kitchen.

The building is situated on the corner of Rivonia and Ferguson Roads, in Illovo, Sandton, directly opposite St David's School and is on the main access road between both the Sandton and Rosebank Gautrain station and M1.