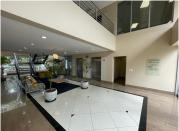

## 46,323 pm

Ferguson Place | Prime Office Space to Let in Illovo

386 m<sup>2</sup>

This prime second floor office space measuring 386.03sqm is available to let for immediate occupation. The office space has a neat existing fitout with well-maintained carpeted flooring, standard office lighting and air-conditioning. The unit consists of an open plan area, a boardroom and kitchen.