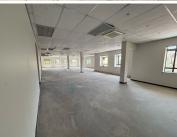

## 873,154 pm

Prime Office Space to Let at 11 Fricker Road, Illovo, Sandton

5866 m<sup>2</sup>

Situated in the heart of Illovo, this expansive 5,866 sqm office space offers an excellent opportunity for businesses looking to establish themselves in a prime commercial hub. With a competitive rental rate of R148.85 per sqm excluding VAT and utilities, this versatile space can be subdivided to accommodate various business needs. The office features standard lighting, ample natural light and air conditioning.