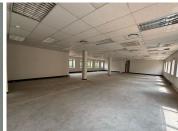

## 873,154 pm

Prime Office Space to Let at 11 Fricker Road, Illovo, Sandton

5866 m<sup>2</sup>

Situated in the heart of Illovo, this expansive 5,866 sqm office space offers an excellent opportunity for businesses looking to establish themselves in a prime commercial hub. With a competitive rental rate of R148.85 per sqm excluding VAT and utilities, this versatile space can be subdivided to accommodate various business needs. The office features standard lighting, ample natural light and air conditioning.