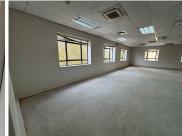

## 873,154 pm

Prime Office Space to Let at 11 Fricker Road, Illovo, Sandton

5866 m<sup>2</sup>

Situated in the heart of Illovo, this expansive 5,866 sqm office space offers an excellent opportunity for businesses looking to establish themselves in a prime commercial hub. With a competitive rental rate of R148.85 per sqm excluding VAT and utilities, this versatile space can be subdivided to accommodate various business needs. The office features standard lighting, ample natural light and air conditioning.