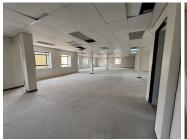

## 873,154 pm

Prime Office Space to Let at 11 Fricker Road, Illovo, Sandton

5866 m<sup>2</sup>

Situated in the heart of Illovo, this expansive 5,866 sqm office space offers an excellent opportunity for businesses looking to establish themselves in a prime commercial hub. With a competitive rental rate of R148.85 per sqm excluding VAT and utilities, this versatile space can be subdivided to accommodate various business needs. The office features standard lighting, ample natural light and air conditioning.