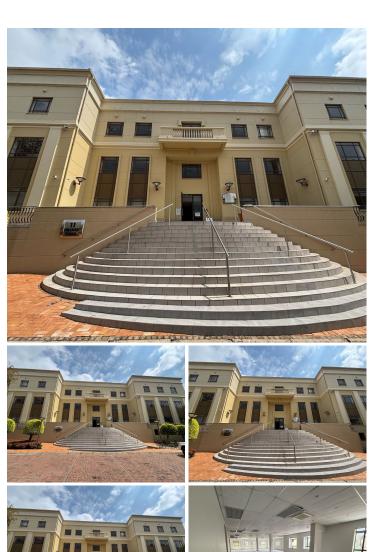

## 873,154 pm

Prime Office Space to Let at 11 Fricker Road, Illovo, Sandton

5866 m<sup>2</sup>

Situated in the heart of Illovo, this expansive 5,866 sqm office space offers an excellent opportunity for businesses looking to establish themselves in a prime commercial hub. With a competitive rental rate of R148.85 per sqm excluding VAT and utilities, this versatile space can be subdivided to accommodate various business needs. The office features standard lighting, ample natural light and air conditioning.

Convenient basement parking is available at R750 per bay per month, while open parking bays are available at R680 per bay per month, providing ample parking.

Located in Illovo, Sandton, this sought-after business district offers a strategic position between Sandton and Rosebank, making it easily accessible from major transport routes. The area is wellserviced with a variety of amenities, including upscale restaurants, cafés, retail centres, and fitness facilities, providing convenience and lifestyle benefits for professionals. With a vibrant corporate presence, excellent connectivity, and proximity to major business hubs, 11 Fricker Road is the ideal location for companies looking to thrive in a dynamic and prestigious...