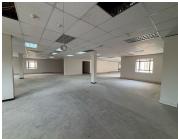

## 873,154 pm

Prime Office Space to Let at 11 Fricker Road, Illovo, Sandton

5866 m<sup>2</sup>

Situated in the heart of Illovo, this expansive 5,866 sqm office space offers an excellent opportunity for businesses looking to establish themselves in a prime commercial hub. With a competitive rental rate of R148.85 per sqm excluding VAT and utilities, this versatile space can be subdivided to accommodate various business needs. The office features standard lighting, ample natural light and air conditioning.