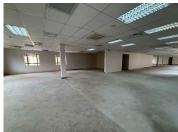

## 873,154 pm

Prime Office Space to Let at 11 Fricker Road, Illovo, Sandton

5866 m<sup>2</sup>

Situated in the heart of Illovo, this expansive 5,866 sqm office space offers an excellent opportunity for businesses looking to establish themselves in a prime commercial hub. With a competitive rental rate of R148.85 per sqm excluding VAT and utilities, this versatile space can be subdivided to accommodate various business needs. The office features standard lighting, ample natural light and air conditioning.