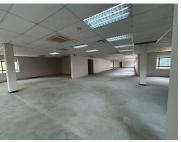

## 873,154 pm

Prime Office Space to Let at 11 Fricker Road, Illovo, Sandton

5866 m<sup>2</sup>

Situated in the heart of Illovo, this expansive 5,866 sqm office space offers an excellent opportunity for businesses looking to establish themselves in a prime commercial hub. With a competitive rental rate of R148.85 per sqm excluding VAT and utilities, this versatile space can be subdivided to accommodate various business needs. The office features standard lighting, ample natural light and air conditioning.