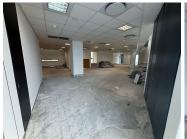

## 285 m<sup>2</sup>

Located in the prestigious Illovo Edge, this spacious 285sqm office on the 3rd floor of 3 Harries Road offers a professional and modern working environment. The space features an open-plan layout with ample natural light, standard office lighting, and air conditioning to ensure year-round comfort. A well-equipped kitchen and bathroom facilities add to the convenience of the workspace, making it an ideal setting for businesses looking for a functional and stylish office.