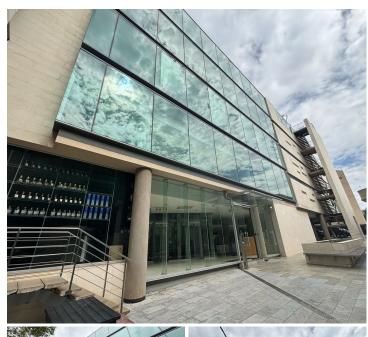

## 285 m<sup>2</sup>

Located in the prestigious Illovo Edge, this spacious 285sqm office on the 3rd floor of 3 Harries Road offers a professional and modern working environment. The space features an open-plan layout with ample natural light, standard office lighting, and air conditioning to ensure year-round comfort. A well-equipped kitchen and bathroom facilities add to the convenience of the workspace, making it an ideal setting for businesses looking for a functional and stylish office.

Illovo is a sought-after commercial hub strategically positioned between Sandton and Rosebank, offering excellent accessibility and connectivity. The area is home to top-tier businesses, trendy restaurants, and high-end retail, creating a dynamic work-life balance for professionals. With easy access to major transport routes and public transit options, Illovo Edge provides an ideal location for companies seeking a prestigious address in Johannesburg's business district.