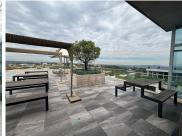

## 626 m<sup>2</sup>

Located on the second floor of the prestigious Illovo Edge at 3 Harries Road, this 626 sqm office space offers a perfect blend of open-plan and partitioned offices, catering to businesses that require both collaborative and private work environments. The space is carpeted for comfort, enjoys ample natural light, and features standard lighting and air conditioning to maintain an optimal working atmosphere. Additionally, a fully equipped kitchen is included, ensuring convenience for staff.

This premium office is available at R270 per square meter per month, excluding VAT, making it an excellent option for businesses seeking a professional and well-located workspace.

Illovo is a highly sought-after commercial hub, ideally positioned between Sandton and Rosebank, offering easy access to major business districts, highways, and public transport routes. The area is home to leading corporate headquarters, trendy cafés, and highend restaurants, making it a vibrant and convenient location for employees and clients alike. With its mix of professional atmosphere and lifestyle amenities, Illovo Edge provides the perfect setting for...