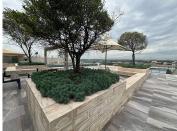

## 626 m<sup>2</sup>

Located on the second floor of the prestigious Illovo Edge at 3 Harries Road, this 626 sqm office space offers a perfect blend of open-plan and partitioned offices, catering to businesses that require both collaborative and private work environments. The space is carpeted for comfort, enjoys ample natural light, and features standard lighting and air conditioning to maintain an optimal working atmosphere. Additionally, a fully equipped kitchen is included, ensuring convenience for staff.

This premium office is available at R270 per square meter per month, excluding VAT, making it an excellent option for businesses seeking a professional and well-located workspace.

Illovo is a highly sought-after commercial hub, ideally positioned between Sandton and Rosebank, offering easy access to major business districts, highways, and public transport routes. The area is home to leading corporate headquarters, trendy cafés, and highend restaurants, making it a vibrant and convenient location for employees and clients alike. With its mix of professional atmosphere and lifestyle amenities, Illovo Edge provides the perfect setting for...