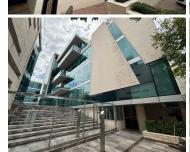

## 626 m<sup>2</sup>

Located on the second floor of the prestigious Illovo Edge at 3 Harries Road, this 626 sqm office space offers a perfect blend of open-plan and partitioned offices, catering to businesses that require both collaborative and private work environments. The space is carpeted for comfort, enjoys ample natural light, and features standard lighting and air conditioning to maintain an optimal working atmosphere. Additionally, a fully equipped kitchen is included, ensuring convenience for staff.

This premium office is available at R270 per square meter per month, excluding VAT, making it an excellent option for businesses seeking a professional and well-located workspace.

Illovo is a highly sought-after commercial hub, ideally positioned between Sandton and Rosebank, offering easy access to major business districts, highways, and public transport routes. The area is home to leading corporate headquarters, trendy cafés, and highend restaurants, making it a vibrant and convenient location for employees and clients alike. With its mix of professional atmosphere and lifestyle amenities, Illovo Edge provides the perfect setting for...