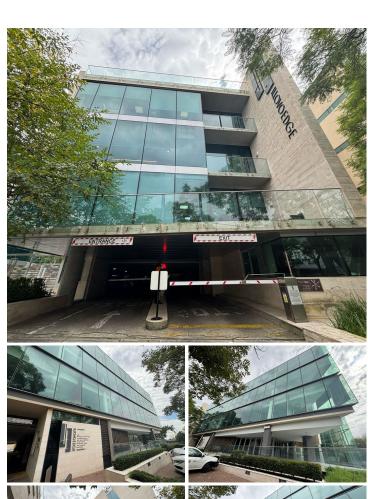

## 626 m<sup>2</sup>

Located on the second floor of the prestigious Illovo Edge at 3 Harries Road, this 626 sqm office space offers a perfect blend of open-plan and partitioned offices, catering to businesses that require both collaborative and private work environments. The space is carpeted for comfort, enjoys ample natural light, and features standard lighting and air conditioning to maintain an optimal working atmosphere. Additionally, a fully equipped kitchen is included, ensuring convenience for staff.

This premium office is available at R270 per square meter per month, excluding VAT, making it an excellent option for businesses seeking a professional and well-located workspace.

Illovo is a highly sought-after commercial hub, ideally positioned between Sandton and Rosebank, offering easy access to major business districts, highways, and public transport routes. The area is home to leading corporate headquarters, trendy cafés, and highend restaurants, making it a vibrant and convenient location for employees and clients alike. With its mix of professional atmosphere and lifestyle amenities, Illovo Edge provides the perfect setting for...