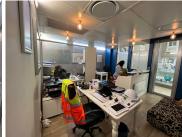

## 14,400 pm

Thrupps Illovo Centre | Retail unit to let

72 m<sup>2</sup>

Thrupps Illovo Centre is a very well-situated centre situated on a main road in Illovo. The centre is composed of two adjoining buildings featuring retail on ground and basement levels while destination retail and corporate offices occupy higher floors. This is a 72sqm retail unit is immediately available for lease in the complex

The property features great exposure and signage opportunity and is easily accessible. There is ample parking in the Centre for tenants and visitors.

Gross Monthly Rental R14,400 Ex Vat Lease Period Negotiable Available From Immediately

| Floor Size m <sup>2</sup> | 72              | Security         | Yes |
|---------------------------|-----------------|------------------|-----|
| Parking Bays              | -               | Air Conditioning | Yes |
| Title                     | Sectional Title | Generator        | -   |
| Zoning                    | Commercial      | Fibre            | -   |