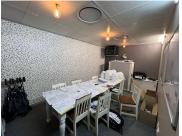

## 14,400 pm

Thrupps Illovo Centre | Retail unit to let

72 m<sup>2</sup>

Thrupps Illovo Centre is a very well-situated centre situated on a main road in Illovo. The centre is composed of two adjoining buildings featuring retail on ground and basement levels while destination retail and corporate offices occupy higher floors. This is a 72sqm retail unit is immediately available for lease in the complex

The property features great exposure and signage opportunity and is easily accessible. There is ample parking in the Centre for tenants and visitors.

Gross Monthly Rental R14,400 Ex Vat Lease Period Negotiable Available From Immediately

| Floor Size m <sup>2</sup> | 72              | Security         | Yes |
|---------------------------|-----------------|------------------|-----|
| Parking Bays              | -               | Air Conditioning | Yes |
| Title                     | Sectional Title | Generator        | -   |
| Zoning                    | Commercial      | Fibre            | -   |