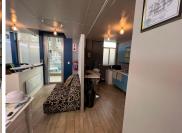

## 14,400 pm

Thrupps Illovo Centre | Retail unit to let

72 m<sup>2</sup>

Thrupps Illovo Centre is a very well-situated centre situated on a main road in Illovo. The centre is composed of two adjoining buildings featuring retail on ground and basement levels while destination retail and corporate offices occupy higher floors. This is a 72sqm retail unit is immediately available for lease in the complex

The property features great exposure and signage opportunity and is easily accessible. There is ample parking in the Centre for tenants and visitors.

Gross Monthly Rental R14,400 Ex Vat Lease Period Negotiable Available From Immediately

| Floor Size m <sup>2</sup> | 72              | Security         | Yes |
|---------------------------|-----------------|------------------|-----|
| Parking Bays              | -               | Air Conditioning | Yes |
| Title                     | Sectional Title | Generator        | -   |
| Zoning                    | Commercial      | Fibre            | -   |