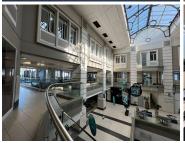

## 14,400 pm

Thrupps Illovo Centre | Retail unit to let

72 m<sup>2</sup>

Thrupps Illovo Centre is a very well-situated centre situated on a main road in Illovo. The centre is composed of two adjoining buildings featuring retail on ground and basement levels while destination retail and corporate offices occupy higher floors. This is a 72sqm retail unit is immediately available for lease in the complex

The property features great exposure and signage opportunity and is easily accessible. There is ample parking in the Centre for tenants and visitors.

Gross Monthly Rental R14,400 Ex Vat Lease Period Negotiable Available From Immediately