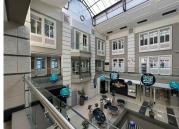

## 14,400 pm

Thrupps Illovo Centre | Retail unit to let

72 m<sup>2</sup>

Thrupps Illovo Centre is a very well-situated centre situated on a main road in Illovo. The centre is composed of two adjoining buildings featuring retail on ground and basement levels while destination retail and corporate offices occupy higher floors. This is a 72sqm retail unit is immediately available for lease in the complex

The property features great exposure and signage opportunity and is easily accessible. There is ample parking in the Centre for tenants and visitors.

Gross Monthly Rental R14,400 Ex Vat Lease Period Negotiable Available From Immediately