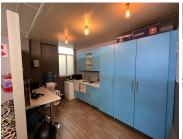

## 14,400 pm

Thrupps Illovo Centre | Retail unit to let

72 m<sup>2</sup>

Thrupps Illovo Centre is a very well-situated centre situated on a main road in Illovo. The centre is composed of two adjoining buildings featuring retail on ground and basement levels while destination retail and corporate offices occupy higher floors. This is a 72sqm retail unit is immediately available for lease in the complex

The property features great exposure and signage opportunity and is easily accessible. There is ample parking in the Centre for tenants and visitors.

Gross Monthly Rental R14,400 Ex Vat Lease Period Negotiable Available From Immediately

| Floor Size m <sup>2</sup> | 72              | Security         | Yes |
|---------------------------|-----------------|------------------|-----|
| Parking Bays              | -               | Air Conditioning | Yes |
| Title                     | Sectional Title | Generator        | -   |
| Zoning                    | Commercial      | Fibre            | -   |