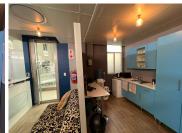

## 14,400 pm

Thrupps Illovo Centre | Retail unit to let

72 m<sup>2</sup>

Thrupps Illovo Centre is a very well-situated centre situated on a main road in Illovo. The centre is composed of two adjoining buildings featuring retail on ground and basement levels while destination retail and corporate offices occupy higher floors. This is a 72sqm retail unit is immediately available for lease in the complex

The property features great exposure and signage opportunity and is easily accessible. There is ample parking in the Centre for tenants and visitors.

Gross Monthly Rental R14,400 Ex Vat Lease Period Negotiable Available From Immediately

| Floor Size m <sup>2</sup> | 72              | Security         | Yes |
|---------------------------|-----------------|------------------|-----|
| Parking Bays              | -               | Air Conditioning | Yes |
| Title                     | Sectional Title | Generator        | -   |
| Zoning                    | Commercial      | Fibre            | -   |