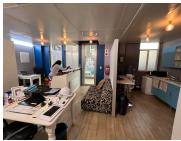

## 14,400 pm

Thrupps Illovo Centre | Retail unit to let

72 m<sup>2</sup>

Thrupps Illovo Centre is a very well-situated centre situated on a main road in Illovo. The centre is composed of two adjoining buildings featuring retail on ground and basement levels while destination retail and corporate offices occupy higher floors. This is a 72sqm retail unit is immediately available for lease in the complex

The property features great exposure and signage opportunity and is easily accessible. There is ample parking in the Centre for tenants and visitors.

Gross Monthly Rental R14,400 Ex Vat Lease Period Negotiable Available From Immediately

| Floor Size m <sup>2</sup> | 72              | Security         | Yes |
|---------------------------|-----------------|------------------|-----|
| Parking Bays              | -               | Air Conditioning | Yes |
| Title                     | Sectional Title | Generator        | -   |
| Zoning                    | Commercial      | Fibre            | -   |