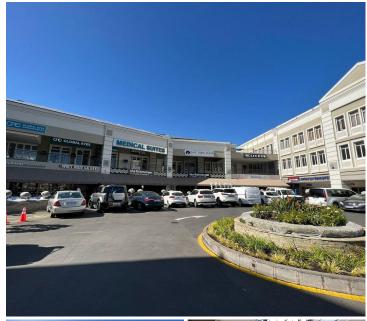

## 14,400 pm

Thrupps Illovo Centre | Retail unit to let

72 m<sup>2</sup>

Thrupps Illovo Centre is a very well-situated centre situated on a main road in Illovo. The centre is composed of two adjoining buildings featuring retail on ground and basement levels while destination retail and corporate offices occupy higher floors. This is a 72sqm retail unit is immediately available for lease in the complex

The property features great exposure and signage opportunity and is easily accessible. There is ample parking in the Centre for tenants and visitors.

Gross Monthly Rental R14,400 Ex Vat Lease Period Negotiable Available From Immediately