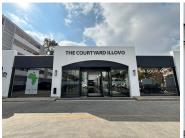

## 19,000 pm

The Courtyard Illovo | Prime Retail Space to Lease in Illovo, Sandton

#### 46 m<sup>2</sup>

This prime 46m² retail space, available for R19,000 per month, is located at The Courtyard Illovo, on the corner of Otto and Rudd streets. Benefit from high visibility in the heart of Illovo, a vibrant and affluent suburb known for its blend of residential and commercial properties. Rental excludes VAT and utilities.

#### Key Features:

Great shop front for excellent branding opportunities. Elegant tiled flooring and standard lighting. High foot traffic and ample parking for customers.

Position your business in a thriving area surrounded by up scale restaurants, cafés, and boutique shops. Illovo offers easy access to major transport routes and key business districts, ensuring a steady stream of diverse clientèle.