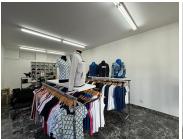

#### 46 m<sup>2</sup>

This prime 46m² retail space, available for R19,000 per month, is located at The Courtyard Illovo, on the corner of Otto and Rudd streets. Benefit from high visibility in the heart of Illovo, a vibrant and affluent suburb known for its blend of residential and commercial properties. Rental excludes VAT and utilities.

#### Key Features:

Great shop front for excellent branding opportunities. Elegant tiled flooring and standard lighting. High foot traffic and ample parking for customers.

Position your business in a thriving area surrounded by up scale restaurants, cafés, and boutique shops. Illovo offers easy access to major transport routes and key business districts, ensuring a steady stream of diverse clientèle.