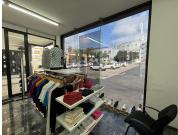

#### 46 m<sup>2</sup>

This prime 46m² retail space, available for R19,000 per month, is located at The Courtyard Illovo, on the corner of Otto and Rudd streets. Benefit from high visibility in the heart of Illovo, a vibrant and affluent suburb known for its blend of residential and commercial properties. Rental excludes VAT and utilities.

#### Key Features:

Great shop front for excellent branding opportunities. Elegant tiled flooring and standard lighting. High foot traffic and ample parking for customers.

Position your business in a thriving area surrounded by up scale restaurants, cafés, and boutique shops. Illovo offers easy access to major transport routes and key business districts, ensuring a steady stream of diverse clientèle.