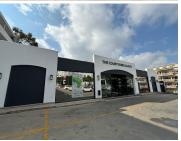

## 19,000 pm

The Courtyard Illovo | Prime Retail Space to Lease in Illovo, Sandton

#### 46 m<sup>2</sup>

This prime 46m² retail space, available for R19,000 per month, is located at The Courtyard Illovo, on the corner of Otto and Rudd streets. Benefit from high visibility in the heart of Illovo, a vibrant and affluent suburb known for its blend of residential and commercial properties. Rental excludes VAT and utilities.

#### Key Features:

Great shop front for excellent branding opportunities. Elegant tiled flooring and standard lighting. High foot traffic and ample parking for customers.

Position your business in a thriving area surrounded by up scale restaurants, cafés, and boutique shops. Illovo offers easy access to major transport routes and key business districts, ensuring a steady stream of diverse clientèle.