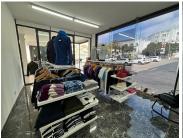

#### 46 m<sup>2</sup>

This prime 46m² retail space, available for R19,000 per month, is located at The Courtyard Illovo, on the corner of Otto and Rudd streets. Benefit from high visibility in the heart of Illovo, a vibrant and affluent suburb known for its blend of residential and commercial properties. Rental excludes VAT and utilities.

#### Key Features:

Great shop front for excellent branding opportunities. Elegant tiled flooring and standard lighting. High foot traffic and ample parking for customers.

Position your business in a thriving area surrounded by up scale restaurants, cafés, and boutique shops. Illovo offers easy access to major transport routes and key business districts, ensuring a steady stream of diverse clientèle.