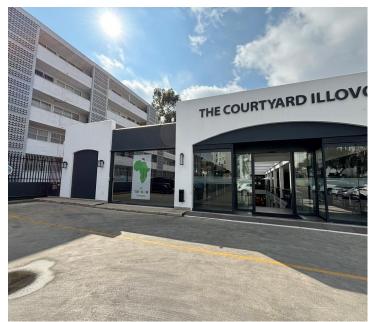

## 19,000 pm

The Courtyard Illovo | Prime Retail Space to Lease in Illovo, Sandton

#### 46 m<sup>2</sup>

This prime 46m² retail space, available for R19,000 per month, is located at The Courtyard Illovo, on the corner of Otto and Rudd streets. Benefit from high visibility in the heart of Illovo, a vibrant and affluent suburb known for its blend of residential and commercial properties. Rental excludes VAT and utilities.

#### Key Features:

Great shop front for excellent branding opportunities. Elegant tiled flooring and standard lighting. High foot traffic and ample parking for customers.

Position your business in a thriving area surrounded by up scale restaurants, cafés, and boutique shops. Illovo offers easy access to major transport routes and key business districts, ensuring a steady stream of diverse clientèle.