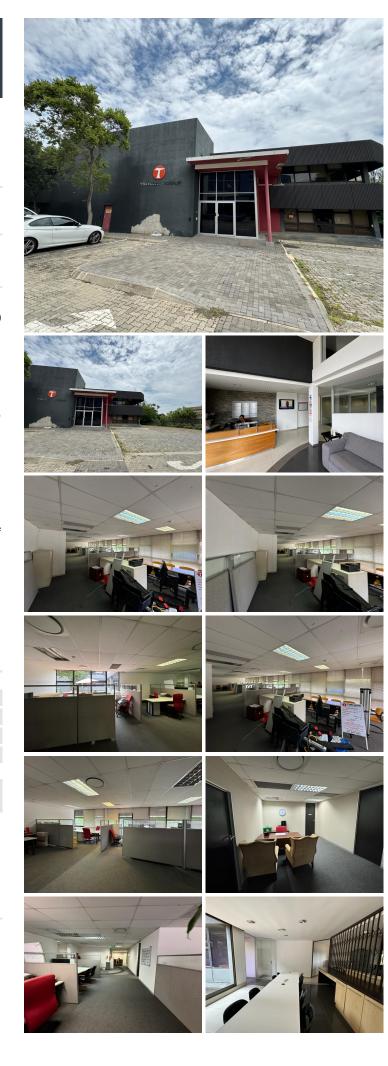

## 600 m<sup>2</sup>

An exceptional office space spanning approximately 600sqm is available for immediate occupation at a competitive rate of R36,000 per month, excluding VAT and utilities. Featuring a brilliantly designed open-plan layout that can be customized to suit specific requirements, this property offers a perfect blend of flexibility and functionality. Boasting great exposure, thanks to its strategic location and contemporary design, this charming property presents an excellent opportunity for businesses seeking a prominent presence. Conveniently situated with easy access to the main road, accessibility is seamless, ensuring quick and convenient access to the space.

The building showcases a contemporary fit-out with modern finishes, creating an inviting and professional environment for tenants and visitors alike. Positioned in a high foot traffic area, the property offers exceptional exposure for advertising purposes, further enhancing its value proposition. Additionally, secure ample parking is available for both tenants and visitors, providing peace of mind and convenience. With modern amenities including fibre connectivity and ...