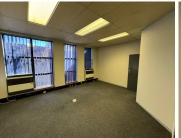

## 31,500 pm

11 Commerce Crescent | Prime Office Space to Let in Kramerville

450 m<sup>2</sup>

Discover an exceptional office space at 11 Commerce Crescent, Kramerville. This 450m² office, available immediately at R70/m² excluding VAT, features a spacious open-plan design, carpeted flooring, standard office lighting, abundant natural light, and efficient air conditioning. Ample parking ensures convenience for both employees and visitors.