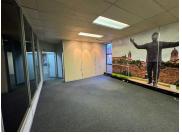

## 31,500 pm

11 Commerce Crescent | Prime Office Space to Let in Kramerville

450 m<sup>2</sup>

Discover an exceptional office space at 11 Commerce Crescent, Kramerville. This 450m² office, available immediately at R70/m² excluding VAT, features a spacious open-plan design, carpeted flooring, standard office lighting, abundant natural light, and efficient air conditioning. Ample parking ensures convenience for both employees and visitors.