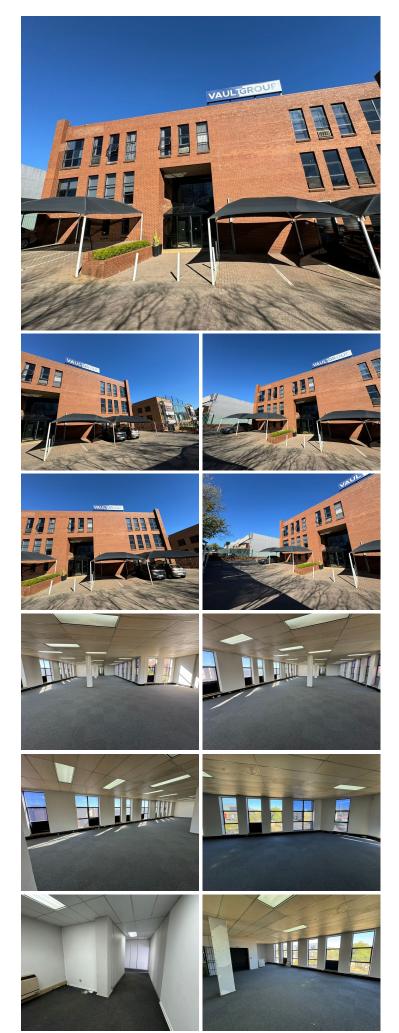

## 🐔 600 m²

Discover an exceptional office space at 11 Commerce Crescent, Kramerville. This 600m<sup>2</sup> office, available immediately at R70/m<sup>2</sup> excluding VAT, features a spacious open-plan design, carpeted flooring, standard office lighting, abundant natural light, and efficient air conditioning. Ample parking ensures convenience for both employees and visitors.

Located in the bustling commercial hub of Kramerville, this property offers excellent accessibility via major highways and public transport. The area is renowned for its dynamic mix of businesses, from design showrooms to corporate offices, and boasts a variety of nearby amenities, including dining options and retail outlets. Kramerville's safe and vibrant environment makes it an ideal location for businesses looking to thrive.

#### Gross Monthly Rental Lease Period Available From

R42,000 Ex Vat Negotiable Immediately

| Floor Size m <sup>2</sup> | 600        | Security         | Yes |
|---------------------------|------------|------------------|-----|
| Parking Bays              | -          | Air Conditioning | Yes |
| Title                     | -          | Generator        | -   |
| Zoning                    | Commercial | Fibre            | -   |