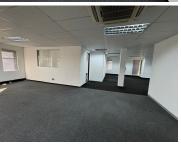

## 31,920 pm

Sandhavon Officepark | Premium Office Space to Let in Strathavon, Sandton

336 m<sup>2</sup>

Discover a spacious and versatile office space in the prestigious Sandhavon Office Park, Kramerville. This 336m² unit, available at a competitive rate of R95/m² (excluding VAT), offers an ideal work environment with ample room for various business needs. The office boasts abundant natural lighting, creating a bright and refreshing atmosphere that promotes productivity and comfort throughout the day.