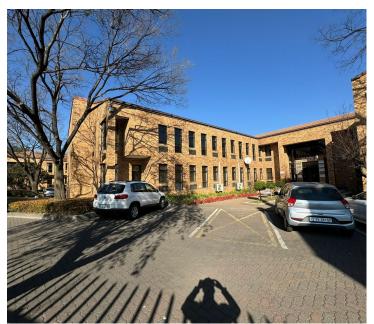

## 31,920 pm

Sandhavon Officepark | Premium Office Space to Let in Strathavon, Sandton

336 m<sup>2</sup>

Discover a spacious and versatile office space in the prestigious Sandhavon Office Park, Kramerville. This 336m² unit, available at a competitive rate of R95/m² (excluding VAT), offers an ideal work environment with ample room for various business needs. The office boasts abundant natural lighting, creating a bright and refreshing atmosphere that promotes productivity and comfort throughout the day.

Situated in Kramerville, a thriving hub known for its mix of creative industries, design showrooms, and corporate offices, Sandhavon Office Park offers excellent accessibility to key transport routes, including the M1 highway and major roads. Tenants will benefit from the proximity to Sandton's commercial district, offering easy access to business services, retail centres, and dining options. Kramerville's growing reputation as a business hotspot ensures a dynamic environment for both employees and clients alike.