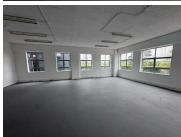

## 14,670 pm

Prime Showroom/Office Space to Let - 14 Kramer Road, Kramerville, Sandton

90 m<sup>2</sup>

This well-positioned first-floor showroom or office space offers  $90m^2$  of open-plan layout, perfect for businesses looking to create a modern and functional working environment. Featuring standard lighting and abundant natural light, the space is bright and versatile. The clean, open design allows for flexible interior arrangements to suit a variety of operational needs.