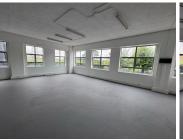

## 14,670 pm

Prime Showroom/Office Space to Let - 14 Kramer Road, Kramerville, Sandton

90 m<sup>2</sup>

This well-positioned first-floor showroom or office space offers  $90m^2$  of open-plan layout, perfect for businesses looking to create a modern and functional working environment. Featuring standard lighting and abundant natural light, the space is bright and versatile. The clean, open design allows for flexible interior arrangements to suit a variety of operational needs.