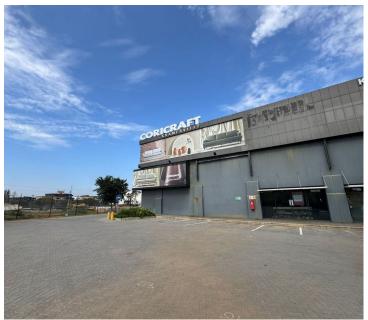

## 105,420 pm

Prime Office Space to Let at 14A Kramer Road, Kramerville, Sandton

753 m<sup>2</sup>

Located at 14A Kramer Road, this 753m² first-floor office offers a bright and spacious work environment designed for productivity and comfort. The open-plan layout, complemented by large windows, allows for abundant natural light, creating an inviting atmosphere for any business. The space is fully carpeted and equipped with standard lighting and air conditioning, ensuring a comfortable and professional setting.

At a competitive rate of R140/m² (excluding VAT and utilities), this office presents an excellent opportunity for companies seeking a premium location in Sandton's bustling Kramerville district.

Kramerville has evolved into one of Johannesburg's most soughtafter business hubs, renowned for its vibrant mix of design studios, corporate offices, and trendy retail spaces. The area offers easy access to major transport routes, including the M1 highway, making commutes seamless for employees and clients alike. With a variety of cafés, restaurants, and showrooms nearby, tenants will enjoy a dynamic environment that blends work and leisure effortlessly.