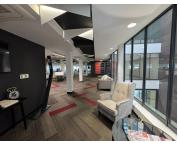

## 105,420 pm

Prime Office Space to Let at 14A Kramer Road, Kramerville, Sandton

753 m<sup>2</sup>

Located at 14A Kramer Road, this 753m² first-floor office offers a bright and spacious work environment designed for productivity and comfort. The open-plan layout, complemented by large windows, allows for abundant natural light, creating an inviting atmosphere for any business. The space is fully carpeted and equipped with standard lighting and air conditioning, ensuring a comfortable and professional setting.

At a competitive rate of R140/m² (excluding VAT and utilities), this office presents an excellent opportunity for companies seeking a premium location in Sandton's bustling Kramerville district.

Kramerville has evolved into one of Johannesburg's most soughtafter business hubs, renowned for its vibrant mix of design studios, corporate offices, and trendy retail spaces. The area offers easy access to major transport routes, including the M1 highway, making commutes seamless for employees and clients alike. With a variety of cafés, restaurants, and showrooms nearby, tenants will enjoy a dynamic environment that blends work and leisure effortlessly.