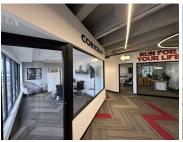

## 105,420 pm

Prime Office Space to Let at 14A Kramer Road, Kramerville, Sandton

753 m<sup>2</sup>

Located at 14A Kramer Road, this 753m² first-floor office offers a bright and spacious work environment designed for productivity and comfort. The open-plan layout, complemented by large windows, allows for abundant natural light, creating an inviting atmosphere for any business. The space is fully carpeted and equipped with standard lighting and air conditioning, ensuring a comfortable and professional setting.

At a competitive rate of R140/m² (excluding VAT and utilities), this office presents an excellent opportunity for companies seeking a premium location in Sandton's bustling Kramerville district.

Kramerville has evolved into one of Johannesburg's most soughtafter business hubs, renowned for its vibrant mix of design studios, corporate offices, and trendy retail spaces. The area offers easy access to major transport routes, including the M1 highway, making commutes seamless for employees and clients alike. With a variety of cafés, restaurants, and showrooms nearby, tenants will enjoy a dynamic environment that blends work and leisure effortlessly.