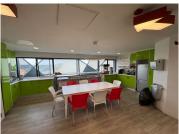

## 105,420 pm

Prime Office Space to Let at 14A Kramer Road, Kramerville, Sandton

753 m<sup>2</sup>

Located at 14A Kramer Road, this 753m² first-floor office offers a bright and spacious work environment designed for productivity and comfort. The open-plan layout, complemented by large windows, allows for abundant natural light, creating an inviting atmosphere for any business. The space is fully carpeted and equipped with standard lighting and air conditioning, ensuring a comfortable and professional setting.

At a competitive rate of R140/m² (excluding VAT and utilities), this office presents an excellent opportunity for companies seeking a premium location in Sandton's bustling Kramerville district.

Kramerville has evolved into one of Johannesburg's most soughtafter business hubs, renowned for its vibrant mix of design studios, corporate offices, and trendy retail spaces. The area offers easy access to major transport routes, including the M1 highway, making commutes seamless for employees and clients alike. With a variety of cafés, restaurants, and showrooms nearby, tenants will enjoy a dynamic environment that blends work and leisure effortlessly.