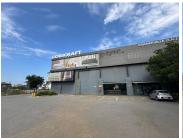

## 105,420 pm

Prime Office Space to Let at 14A Kramer Road, Kramerville, Sandton

753 m<sup>2</sup>

Located at 14A Kramer Road, this 753m² first-floor office offers a bright and spacious work environment designed for productivity and comfort. The open-plan layout, complemented by large windows, allows for abundant natural light, creating an inviting atmosphere for any business. The space is fully carpeted and equipped with standard lighting and air conditioning, ensuring a comfortable and professional setting.

At a competitive rate of R140/m² (excluding VAT and utilities), this office presents an excellent opportunity for companies seeking a premium location in Sandton's bustling Kramerville district.

Kramerville has evolved into one of Johannesburg's most soughtafter business hubs, renowned for its vibrant mix of design studios, corporate offices, and trendy retail spaces. The area offers easy access to major transport routes, including the M1 highway, making commutes seamless for employees and clients alike. With a variety of cafés, restaurants, and showrooms nearby, tenants will enjoy a dynamic environment that blends work and leisure effortlessly.