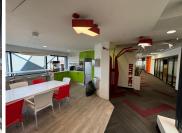

## 105,420 pm

Prime Office Space to Let at 14A Kramer Road, Kramerville, Sandton

753 m<sup>2</sup>

Located at 14A Kramer Road, this 753m² first-floor office offers a bright and spacious work environment designed for productivity and comfort. The open-plan layout, complemented by large windows, allows for abundant natural light, creating an inviting atmosphere for any business. The space is fully carpeted and equipped with standard lighting and air conditioning, ensuring a comfortable and professional setting.

At a competitive rate of R140/m² (excluding VAT and utilities), this office presents an excellent opportunity for companies seeking a premium location in Sandton's bustling Kramerville district.

Kramerville has evolved into one of Johannesburg's most soughtafter business hubs, renowned for its vibrant mix of design studios, corporate offices, and trendy retail spaces. The area offers easy access to major transport routes, including the M1 highway, making commutes seamless for employees and clients alike. With a variety of cafés, restaurants, and showrooms nearby, tenants will enjoy a dynamic environment that blends work and leisure effortlessly.