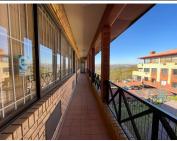

## 25,000 pm

Sandton View Office Park | Prime Office Space to Let in Sandton

This ground floor unit measuring 287sqm consists of five offices, one open-plan work area, two filing rooms, a kitchen, common area ablution facilities and two balconies overlooking Bryanston and Sandton. Water and electricity are metered. The office has 10 dedicated parking bays, and there are additional parking bays that can be rented from the other tenants. Rental excludes VAT and utilities.