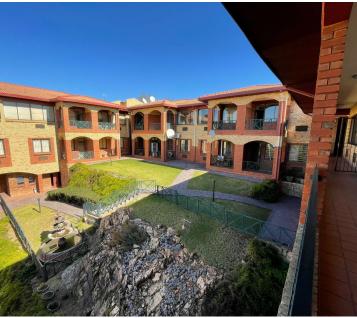

## 25,000 pm

Sandton View Office Park | Prime Office Space to Let in Sandton

This ground floor unit measuring 287sqm consists of five offices, one open-plan work area, two filing rooms, a kitchen, common area ablution facilities and two balconies overlooking Bryanston and Sandton. Water and electricity are metered. The office has 10 dedicated parking bays, and there are additional parking bays that can be rented from the other tenants. Rental excludes VAT and utilities.

The property has great access from Conduit Street and a new entrance is in the works from Hilltop Road through Hurlingham Manor. It is in close proximity to Bram Fischer Drive and William Nicol.