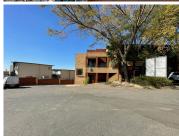

## 25,000 pm

Sandton View Office Park | Prime Office Space to Let in Sandton

This ground floor unit measuring 287sqm consists of five offices, one open-plan work area, two filing rooms, a kitchen, common area ablution facilities and two balconies overlooking Bryanston and Sandton. Water and electricity are metered. The office has 10 dedicated parking bays, and there are additional parking bays that can be rented from the other tenants. Rental excludes VAT and utilities.

The property has great access from Conduit Street and a new entrance is in the works from Hilltop Road through Hurlingham Manor. It is in close proximity to Bram Fischer Drive and William Nicol.