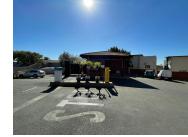

## 25,000 pm

Sandton View Office Park | Prime Office Space to Let in Sandton

This ground floor unit measuring 287sqm consists of five offices, one open-plan work area, two filing rooms, a kitchen, common area ablution facilities and two balconies overlooking Bryanston and Sandton. Water and electricity are metered. The office has 10 dedicated parking bays, and there are additional parking bays that can be rented from the other tenants. Rental excludes VAT and utilities.