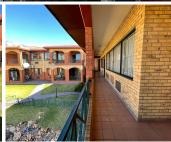

## 25,000 pm

Sandton View Office Park | Prime Office Space to Let in Sandton

This ground floor unit measuring 287sqm consists of five offices, one open-plan work area, two filing rooms, a kitchen, common area ablution facilities and two balconies overlooking Bryanston and Sandton. Water and electricity are metered. The office has 10 dedicated parking bays, and there are additional parking bays that can be rented from the other tenants. Rental excludes VAT and utilities.