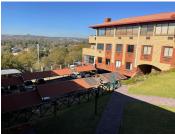

## 25,000 pm

Sandton View Office Park | Prime Office Space to Let in Sandton

This ground floor unit measuring 287sqm consists of five offices, one open-plan work area, two filing rooms, a kitchen, common area ablution facilities and two balconies overlooking Bryanston and Sandton. Water and electricity are metered. The office has 10 dedicated parking bays, and there are additional parking bays that can be rented from the other tenants. Rental excludes VAT and utilities.

The property has great access from Conduit Street and a new entrance is in the works from Hilltop Road through Hurlingham Manor. It is in close proximity to Bram Fischer Drive and William Nicol.