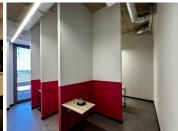

This fully fitted office includes a reception area with a waiting lounge, spacious boardrooms, a large open-plan workspace, private offices, and a dedicated kitchen/canteen. The space is flexible, allowing tenants to customize the layout to suit their specific needs. Shared bathrooms are conveniently located on each floor, and the unit benefits from an outdoor patio area for a relaxed break or informal meetings.