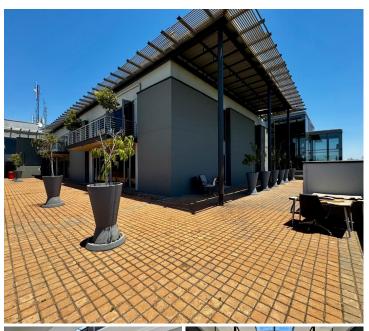

## 89,048 pm

Prime Office Space to Let at Design Quarter Office Park, Sandton

424 m<sup>2</sup>

Positioned just 800m from the highway, this first-floor office space in the vibrant Design Quarter retail node offers unparalleled convenience. With seamless access to shops, restaurants, and amenities, it ensures both business functionality and employee satisfaction. Elevators provide easy access to the first floor, and the building is supported by 24/7 security for peace of mind.

This fully fitted office includes a reception area with a waiting lounge, spacious boardrooms, a large open-plan workspace, private offices, and a dedicated kitchen/canteen. The space is flexible, allowing tenants to customize the layout to suit their specific needs. Shared bathrooms are conveniently located on each floor, and the unit benefits from an outdoor patio area for a relaxed break or informal meetings.