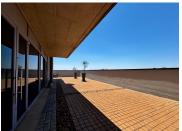

This fully fitted office includes a reception area with a waiting lounge, spacious boardrooms, a large open-plan workspace, private offices, and a dedicated kitchen/canteen. The space is flexible, allowing tenants to customize the layout to suit their specific needs. Shared bathrooms are conveniently located on each floor, and the unit benefits from an outdoor patio area for a relaxed break or informal meetings.