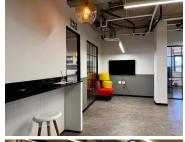

This fully fitted office includes a reception area with a waiting lounge, spacious boardrooms, a large open-plan workspace, private offices, and a dedicated kitchen/canteen. The space is flexible, allowing tenants to customize the layout to suit their specific needs. Shared bathrooms are conveniently located on each floor, and the unit benefits from an outdoor patio area for a relaxed break or informal meetings.