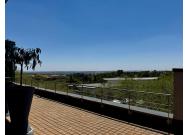

This fully fitted office includes a reception area with a waiting lounge, spacious boardrooms, a large open-plan workspace, private offices, and a dedicated kitchen/canteen. The space is flexible, allowing tenants to customize the layout to suit their specific needs. Shared bathrooms are conveniently located on each floor, and the unit benefits from an outdoor patio area for a relaxed break or informal meetings.