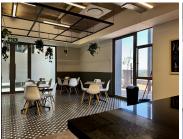

## 89,048 pm

Prime Office Space to Let at Design Quarter Office Park, Sandton

424 m<sup>2</sup>

Positioned just 800m from the highway, this first-floor office space in the vibrant Design Quarter retail node offers unparalleled convenience. With seamless access to shops, restaurants, and amenities, it ensures both business functionality and employee satisfaction. Elevators provide easy access to the first floor, and the building is supported by 24/7 security for peace of mind.

This fully fitted office includes a reception area with a waiting lounge, spacious boardrooms, a large open-plan workspace, private offices, and a dedicated kitchen/canteen. The space is flexible, allowing tenants to customize the layout to suit their specific needs. Shared bathrooms are conveniently located on each floor, and the unit benefits from an outdoor patio area for a relaxed break or informal meetings.