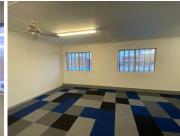

## 200 m<sup>2</sup>

This is a 200sqm unit that consists of 6 offices, 1 large open plan area, 2 restrooms, kitchen, flooring has a very well maintained carpet, there are ceiling fans in the space and office lighting with windows around the office letting in good natural light. carport and separate entrance onto property. Rental includes Electricity and water, CCTV and alarm.