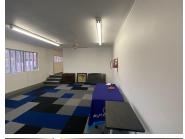

## 200 m<sup>2</sup>

This is a 200sqm unit that consists of 6 offices, 1 large open plan area, 2 restrooms, kitchen, flooring has a very well maintained carpet, there are ceiling fans in the space and office lighting with windows around the office letting in good natural light. carport and separate entrance onto property. Rental includes Electricity and water, CCTV and alarm.