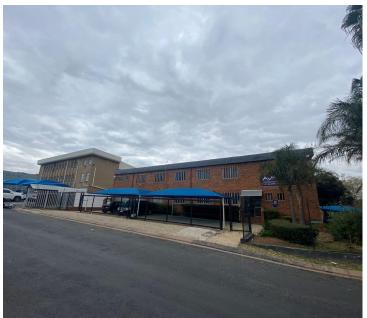

## 200 m<sup>2</sup>

This is a 200sqm unit that consists of 6 offices, 1 large open plan area, 2 restrooms, kitchen, flooring has a very well maintained carpet, there are ceiling fans in the space and office lighting with windows around the office letting in good natural light. carport and separate entrance onto property. Rental includes Electricity and water, CCTV and alarm.

The property boasts quick and easy access to Marlboro drive as well as the M1, N1 and N3 highways..

Gross Monthly Rental Lease Period Available From

R15,000 Ex Vat Negotiable

Immediately

| Floor Size m <sup>2</sup> | 200        | Security         | Yes |
|---------------------------|------------|------------------|-----|
| Parking Bays              | -          | Air Conditioning | Yes |
| Title                     | -          | Generator        | -   |
| Zoning                    | Commercial | Fibre            | -   |