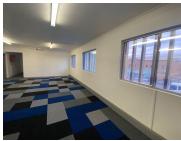

## 200 m<sup>2</sup>

This is a 200sqm unit that consists of 6 offices, 1 large open plan area, 2 restrooms, kitchen, flooring has a very well maintained carpet, there are ceiling fans in the space and office lighting with windows around the office letting in good natural light. carport and separate entrance onto property. Rental includes Electricity and water, CCTV and alarm.