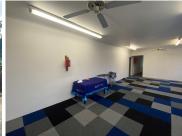

## 200 m<sup>2</sup>

This is a 200sqm unit that consists of 6 offices, 1 large open plan area, 2 restrooms, kitchen, flooring has a very well maintained carpet, there are ceiling fans in the space and office lighting with windows around the office letting in good natural light. carport and separate entrance onto property. Rental includes Electricity and water, CCTV and alarm.