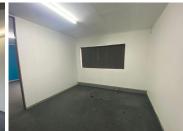

## 200 m<sup>2</sup>

This is a 200sqm unit that consists of 6 offices, 1 large open plan area, 2 restrooms, kitchen, flooring has a very well maintained carpet, there are ceiling fans in the space and office lighting with windows around the office letting in good natural light. carport and separate entrance onto property. Rental includes Electricity and water, CCTV and alarm.