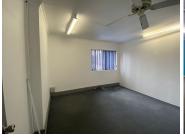

## 200 m<sup>2</sup>

This is a 200sqm unit that consists of 6 offices, 1 large open plan area, 2 restrooms, kitchen, flooring has a very well maintained carpet, there are ceiling fans in the space and office lighting with windows around the office letting in good natural light. carport and separate entrance onto property. Rental includes Electricity and water, CCTV and alarm.