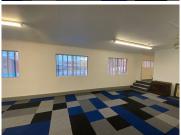

## 200 m<sup>2</sup>

This is a 200sqm unit that consists of 6 offices, 1 large open plan area, 2 restrooms, kitchen, flooring has a very well maintained carpet, there are ceiling fans in the space and office lighting with windows around the office letting in good natural light. carport and separate entrance onto property. Rental includes Electricity and water, CCTV and alarm.