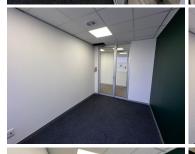

This is a 24.55sqm fully fitted all inclusive unit that has an open layout. Excellent natural light flows through. Standard lighting and air-conditioning readily installed. Rental includes furniture and utilities.