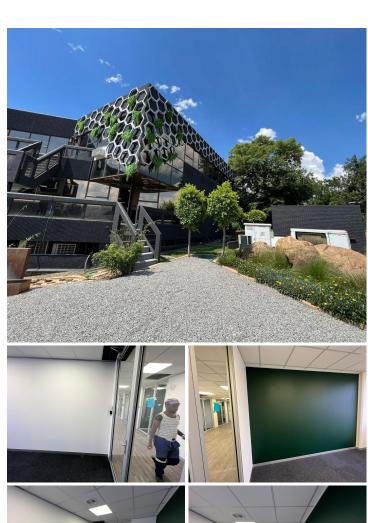

## 25 m<sup>2</sup>

138 Kelvin Drive is a brilliant stand-alone building with good security that includes access control, situated in the prime Gallo Manor suburb. The building is on the busy Kelvin Drive that has plenty of passing traffic, which allows for great exposure and possible signage opportunity. The building is low maintenance with a recently re-vamped classic design and modern interior.

This is a 24.55sqm fully fitted all inclusive unit that has an open layout. Excellent natural light flows through. Standard lighting and air-conditioning readily installed. Rental includes furniture and utilities.

There is a designated coffee corner, as well as an outdoor seating area and ample parking available. There is back up water and a generator on site.

The location of the building allows for easy access to amenities such as Pick n Pay Gallo Manor with Morning Glen Mall, within walking distance. There are great incentives available on this building