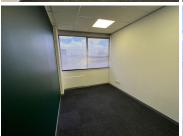

## 25 m<sup>2</sup>

138 Kelvin Drive is a brilliant stand-alone building with good security that includes access control, situated in the prime Gallo Manor suburb. The building is on the busy Kelvin Drive that has plenty of passing traffic, which allows for great exposure and possible signage opportunity. The building is low maintenance with a recently re-vamped classic design and modern interior.

This is a 24.55sqm fully fitted all inclusive unit that has an open layout. Excellent natural light flows through. Standard lighting and air-conditioning readily installed. Rental includes furniture and utilities.

There is a designated coffee corner, as well as an outdoor seating area and ample parking available. There is back up water and a generator on site.

The location of the building allows for easy access to amenities such as Pick n Pay Gallo Manor with Morning Glen Mall, within walking distance. There are great incentives available on this building