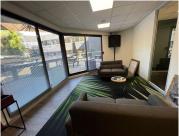

## 18 m<sup>2</sup>

138 Kelvin Drive is a brilliant stand-alone building with good security that includes access control, situated in the prime Gallo Manor suburb. The building is on the busy Kelvin Drive that has plenty of passing traffic, which allows for great exposure and possible signage opportunity. The building is low maintenance with a recently re-vamped classic design and modern interior.

This is a 18.25sqm fully fitted all inclusive unit that has an open layout. Excellent natural light flows through. Standard lighting and air-conditioning readily installed. Rental includes furniture and utilities.

There is a designated coffee corner, as well as an outdoor seating area and ample parking available. There is back up water and a generator on site.

The location of the building allows for easy access to amenities such as Pick n Pay Gallo Manor with Morning Glen Mall, within walking distance. There are great incentives available on this building