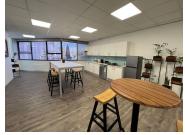

This is a 18.25sqm fully fitted all inclusive unit that has an open layout. Excellent natural light flows through. Standard lighting and air-conditioning readily installed. Rental includes furniture and utilities.

There is a designated coffee corner, as well as an outdoor seating area and ample parking available. There is back up water and a generator on site.

The location of the building allows for easy access to amenities such as Pick n Pay Gallo Manor with Morning Glen Mall, within walking distance. There are great incentives available on this building