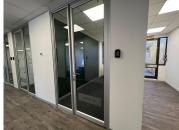

## 18 m<sup>2</sup>

138 Kelvin Drive is a brilliant stand-alone building with good security that includes access control, situated in the prime Gallo Manor suburb. The building is on the busy Kelvin Drive that has plenty of passing traffic, which allows for great exposure and possible signage opportunity. The building is low maintenance with a recently re-vamped classic design and modern interior.

This is a 18.25sqm fully fitted all inclusive unit that has an open layout. Excellent natural light flows through. Standard lighting and air-conditioning readily installed. Rental includes furniture and utilities.