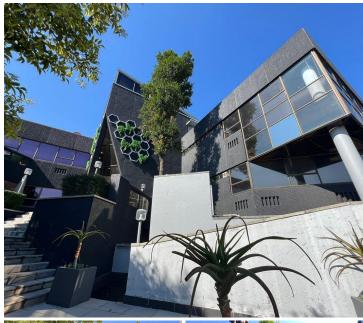

## 18 m<sup>2</sup>

138 Kelvin Drive is a brilliant stand-alone building with good security that includes access control, situated in the prime Gallo Manor suburb. The building is on the busy Kelvin Drive that has plenty of passing traffic, which allows for great exposure and possible signage opportunity. The building is low maintenance with a recently re-vamped classic design and modern interior.

This is a 18.25sqm fully fitted all inclusive unit that has an open layout. Excellent natural light flows through. Standard lighting and air-conditioning readily installed. Rental includes furniture and utilities.

There is a designated coffee corner, as well as an outdoor seating area and ample parking available. There is back up water and a generator on site.

The location of the building allows for easy access to amenities such as Pick n Pay Gallo Manor with Morning Glen Mall, within walking distance. There are great incentives available on this building