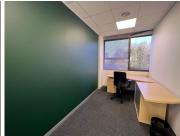

## 18 m<sup>2</sup>

138 Kelvin Drive is a brilliant stand-alone building with good security that includes access control, situated in the prime Gallo Manor suburb. The building is on the busy Kelvin Drive that has plenty of passing traffic, which allows for great exposure and possible signage opportunity. The building is low maintenance with a recently re-vamped classic design and modern interior.

This is a 18.25sqm fully fitted all inclusive unit that has an open layout. Excellent natural light flows through. Standard lighting and air-conditioning readily installed. Rental includes furniture and utilities.

There is a designated coffee corner, as well as an outdoor seating area and ample parking available. There is back up water and a generator on site.

The location of the building allows for easy access to amenities such as Pick n Pay Gallo Manor with Morning Glen Mall, within walking distance. There are great incentives available on this building