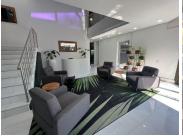

This is a 18.25sqm fully fitted all inclusive unit that has an open layout. Excellent natural light flows through. Standard lighting and air-conditioning readily installed. Rental includes furniture and utilities.