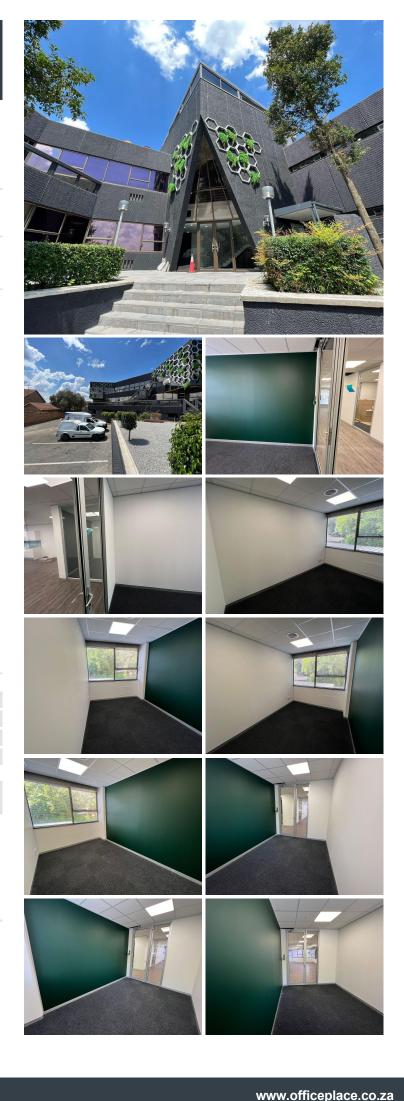

## 🐔 25 m²

138 Kelvin Drive is a brilliant stand-alone building with good security that includes access control, situated in the prime Gallo Manor suburb. The building is on the busy Kelvin Drive that has plenty of passing traffic, which allows for great exposure and possible signage opportunity. The building is low maintenance with a recently re-vamped classic design and modern interior.

This is a 24.77sqm fully fitted all inclusive unit that has an open layout. Excellent natural light flows through. Standard lighting and air-conditioning readily installed. Rental includes furniture and utilities.

There is a designated coffee corner, as well as an outdoor seating area and ample parking available. There is back up water and a generator on site.

The location of the building allows for easy access to amenities such as Pick n Pay Gallo Manor with Morning Glen Mall, within walking distance. There are great incentives available on this building.