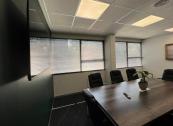

## 🐔 38 m²

Pristine office space available to let in Network Space Office Park measuring approximately 38sqm at R207.50/sqm asking R7,885.00 per month. Fully furnished and fully serviced office space. Inclusive in the rental, utilities, furniture, concierge, cleaner, bottomless teas and coffees, fully equipped kitchenettes, maintenance and meeting rooms and boardrooms all at Network Space branches. Excluding parking, internet and VAT. This office park is centrally and ideally located within close proximity to all highways, main roads and plenty amenities. They have backup power.

A trendy and modern commercial complex offering a wide variety of office suites able to suit any requirement and budget. The space provides excellent 24-hour security with a backup generator onsite and backup water. The building is further completed with a welcoming and bright reception area and there's wheel chair access throughout.