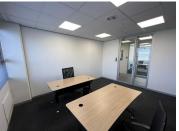

## 🐔 38 m²

Pristine office space available to let in Network Space Office Park measuring approximately 38sqm at R207.50/sqm asking R7,885.00 per month. Fully furnished and fully serviced office space. Inclusive in the rental, utilities, furniture, concierge, cleaner, bottomless teas and coffees, fully equipped kitchenettes, maintenance and meeting rooms and boardrooms all at Network Space branches. Excluding parking, internet and VAT. This office park is centrally and ideally located within close proximity to all highways, main roads and plenty amenities. They have backup power.

A trendy and modern commercial complex offering a wide variety of office suites able to suit any requirement and budget. The space provides excellent 24-hour security with a backup generator onsite and backup water. The building is further completed with a welcoming and bright reception area and there's wheel chair access throughout.