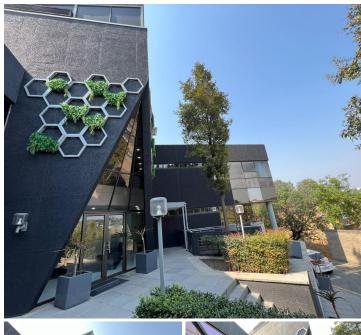

## 🐔 38 m²

Pristine office space available to let in Network Space Office Park measuring approximately 38sqm at R207.50/sqm asking R7,885.00 per month. Fully furnished and fully serviced office space. Inclusive in the rental, utilities, furniture, concierge, cleaner, bottomless teas and coffees, fully equipped kitchenettes, maintenance and meeting rooms and boardrooms all at Network Space branches. Excluding parking, internet and VAT. This office park is centrally and ideally located within close proximity to all highways, main roads and plenty amenities. They have backup power.

A trendy and modern commercial complex offering a wide variety of office suites able to suit any requirement and budget. The space provides excellent 24-hour security with a backup generator onsite and backup water. The building is further completed with a welcoming and bright reception area and there's wheel chair access throughout.