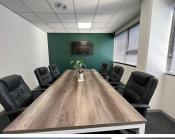

## 🐔 38 m²

Pristine office space available to let in Network Space Office Park measuring approximately 38sqm at R207.50/sqm asking R7,885.00 per month. Fully furnished and fully serviced office space. Inclusive in the rental, utilities, furniture, concierge, cleaner, bottomless teas and coffees, fully equipped kitchenettes, maintenance and meeting rooms and boardrooms all at Network Space branches. Excluding parking, internet and VAT. This office park is centrally and ideally located within close proximity to all highways, main roads and plenty amenities. They have backup power.

A trendy and modern commercial complex offering a wide variety of office suites able to suit any requirement and budget. The space provides excellent 24-hour security with a backup generator onsite and backup water. The building is further completed with a welcoming and bright reception area and there's wheel chair access throughout.