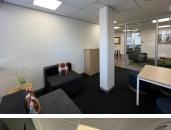

## 🐔 38 m²

Pristine office space available to let in Network Space Office Park measuring approximately 38sqm at R207.50/sqm asking R7,885.00 per month. Fully furnished and fully serviced office space. Inclusive in the rental, utilities, furniture, concierge, cleaner, bottomless teas and coffees, fully equipped kitchenettes, maintenance and meeting rooms and boardrooms all at Network Space branches. Excluding parking, internet and VAT. This office park is centrally and ideally located within close proximity to all highways, main roads and plenty amenities. They have backup power.

A trendy and modern commercial complex offering a wide variety of office suites able to suit any requirement and budget. The space provides excellent 24-hour security with a backup generator onsite and backup water. The building is further completed with a welcoming and bright reception area and there's wheel chair access throughout.