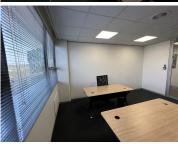

## 🐔 38 m²

Pristine office space available to let in Network Space Office Park measuring approximately 38sqm at R207.50/sqm asking R7,885.00 per month. Fully furnished and fully serviced office space. Inclusive in the rental, utilities, furniture, concierge, cleaner, bottomless teas and coffees, fully equipped kitchenettes, maintenance and meeting rooms and boardrooms all at Network Space branches. Excluding parking, internet and VAT. This office park is centrally and ideally located within close proximity to all highways, main roads and plenty amenities. They have backup power.

A trendy and modern commercial complex offering a wide variety of office suites able to suit any requirement and budget. The space provides excellent 24-hour security with a backup generator onsite and backup water. The building is further completed with a welcoming and bright reception area and there's wheel chair access throughout.