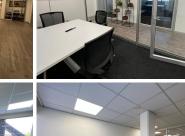

## 🐔 38 m²

Pristine office space available to let in Network Space Office Park measuring approximately 38sqm at R207.50/sqm asking R7,885.00 per month. Fully furnished and fully serviced office space. Inclusive in the rental, utilities, furniture, concierge, cleaner, bottomless teas and coffees, fully equipped kitchenettes, maintenance and meeting rooms and boardrooms all at Network Space branches. Excluding parking, internet and VAT. This office park is centrally and ideally located within close proximity to all highways, main roads and plenty amenities. They have backup power.