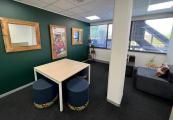

## 🐔 38 m²

Pristine office space available to let in Network Space Office Park measuring approximately 38sqm at R207.50/sqm asking R7,885.00 per month. Fully furnished and fully serviced office space. Inclusive in the rental, utilities, furniture, concierge, cleaner, bottomless teas and coffees, fully equipped kitchenettes, maintenance and meeting rooms and boardrooms all at Network Space branches. Excluding parking, internet and VAT. This office park is centrally and ideally located within close proximity to all highways, main roads and plenty amenities. They have backup power.

A trendy and modern commercial complex offering a wide variety of office suites able to suit any requirement and budget. The space provides excellent 24-hour security with a backup generator onsite and backup water. The building is further completed with a welcoming and bright reception area and there's wheel chair access throughout.