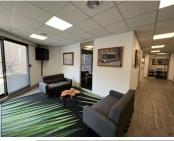

## 🐔 38 m²

Pristine office space available to let in Network Space Office Park measuring approximately 38sqm at R207.50/sqm asking R7,885.00 per month. Fully furnished and fully serviced office space. Inclusive in the rental, utilities, furniture, concierge, cleaner, bottomless teas and coffees, fully equipped kitchenettes, maintenance and meeting rooms and boardrooms all at Network Space branches. Excluding parking, internet and VAT. This office park is centrally and ideally located within close proximity to all highways, main roads and plenty amenities. They have backup power.