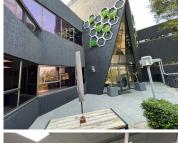

## 🐔 38 m²

Pristine office space available to let in Network Space Office Park measuring approximately 38sqm at R207.50/sqm asking R7,885.00 per month. Fully furnished and fully serviced office space. Inclusive in the rental, utilities, furniture, concierge, cleaner, bottomless teas and coffees, fully equipped kitchenettes, maintenance and meeting rooms and boardrooms all at Network Space branches. Excluding parking, internet and VAT. This office park is centrally and ideally located within close proximity to all highways, main roads and plenty amenities. They have backup power.

A trendy and modern commercial complex offering a wide variety of office suites able to suit any requirement and budget. The space provides excellent 24-hour security with a backup generator onsite and backup water. The building is further completed with a welcoming and bright reception area and there's wheel chair access throughout.