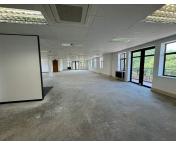

A 1,018sqm space is available to let with a kitchenette, direct access to fires escape and air-conditioning. Cullinan Office Park is perfectly located with Morningside Shopping Centre, Benmore Shopping and the Hilton Sandton are close by.

**Gross Monthly Rental** R106,890 Ex Vat **Lease Period** Negotiable **Available From Immediately** 

| Floor Size m <sup>2</sup> | 1018       | Security         | Yes |
|---------------------------|------------|------------------|-----|
| Parking Bays              | -          | Air Conditioning | Yes |
| Title                     | -          | Generator        | -   |
| Zoning                    | Commercial | Fibre            | -   |