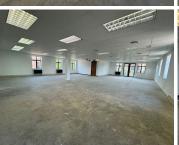

## 106,890 pm

Pristine Upmarket Office Space To Let | Morningside | Sandton

1018 m<sup>2</sup>

Well located office park in the sought after area of Rivonia. The park has beautiful gardens and trees giving it a tranquil feel. The location allows for easy access to Rivonia Road as well as the Gautrain bus route. Ample parking is available.

A 1,018sqm space is available to let with a kitchenette, direct access to fires escape and air-conditioning. Cullinan Office Park is perfectly located with Morningside Shopping Centre, Benmore Shopping and the Hilton Sandton are close by.