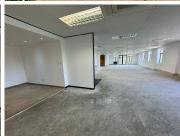

A 1,018sqm space is available to let with a kitchenette, direct access to fires escape and air-conditioning. Cullinan Office Park is perfectly located with Morningside Shopping Centre, Benmore Shopping and the Hilton Sandton are close by.

**Gross Monthly Rental** R106,890 Ex Vat **Lease Period** Negotiable **Available From Immediately** 

| Floor Size m <sup>2</sup> | 1018       | Security         | Yes |
|---------------------------|------------|------------------|-----|
| Parking Bays              | -          | Air Conditioning | Yes |
| Title                     | -          | Generator        | -   |
| Zoning                    | Commercial | Fibre            | -   |