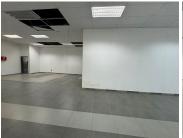

## 35,750 pm

Prime Retail Space for Lease at The Wedge Shopping Centre, Morningside, Sandton

143 m<sup>2</sup>

Discover an exceptional retail opportunity at The Wedge in the prestigious Morningside district of Sandton. Located at 255 Rivonia Road, this first-floor space spans 143m² and is offered at a competitive rate of R250/m² (excluding VAT and utilities). Designed with versatility in mind, the open-plan layout is complemented by standard lighting, tiled flooring and efficient air conditioning. Additionally, ample parking further enhances accessibility, making this property ideal for businesses seeking a prime location with modern conveniences.