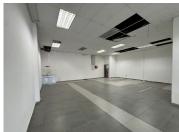

## 35,750 pm

Prime Retail Space for Lease at The Wedge Shopping Centre, Morningside, Sandton

143 m<sup>2</sup>

Discover an exceptional retail opportunity at The Wedge in the prestigious Morningside district of Sandton. Located at 255 Rivonia Road, this first-floor space spans 143m² and is offered at a competitive rate of R250/m² (excluding VAT and utilities). Designed with versatility in mind, the open-plan layout is complemented by standard lighting, tiled flooring and efficient air conditioning. Additionally, ample parking further enhances accessibility, making this property ideal for businesses seeking a prime location with modern conveniences.