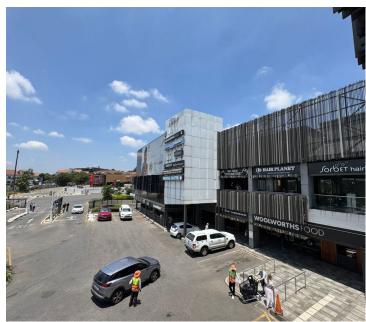

## 35,750 pm

Prime Retail Space for Lease at The Wedge Shopping Centre, Morningside, Sandton

143 m<sup>2</sup>

Discover an exceptional retail opportunity at The Wedge in the prestigious Morningside district of Sandton. Located at 255 Rivonia Road, this first-floor space spans 143m² and is offered at a competitive rate of R250/m² (excluding VAT and utilities). Designed with versatility in mind, the open-plan layout is complemented by standard lighting, tiled flooring and efficient air conditioning. Additionally, ample parking further enhances accessibility, making this property ideal for businesses seeking a prime location with modern conveniences.

Situated in the vibrant heart of Sandton, this property benefits from its proximity to a dynamic mix of upscale retail outlets, fine dining, and leisure destinations. Morningside is renowned for its energetic atmosphere and high foot traffic, drawing a diverse clientele that includes professionals, shoppers, and tourists alike. Tenants will enjoy exceptional visibility and the advantage of a thriving local community, making this space the perfect launchpad for businesses looking to capitalise on Sandton's robust economic and cultural landscape.