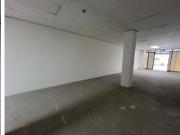

## 26,780 pm

Retail Space Available at The Wedge Shopping Centre, Morningside

103 m<sup>2</sup>

A fantastic 103m² retail space is now available at Shop 15B on the ground floor of The Wedge Shopping Centre in Morningside. This prime location offers excellent visibility and foot traffic, making it ideal for a variety of retail businesses. The rental rate is R260/m², excluding VAT and utilities. An added benefit is that parking is not charged, providing convenience for both tenants and customers.

Don't miss out on this opportunity—contact us today to arrange a viewing!

Gross Monthly Rental
Lease Period
Available From

R26,780 Ex Vat Negotiable Immediately

| Floor Size m <sup>2</sup> | 103        | Security         | Yes |
|---------------------------|------------|------------------|-----|
| Parking Bays              | -          | Air Conditioning | Yes |
| Title                     | -          | Generator        | -   |
| Zoning                    | Commercial | Fibre            | -   |