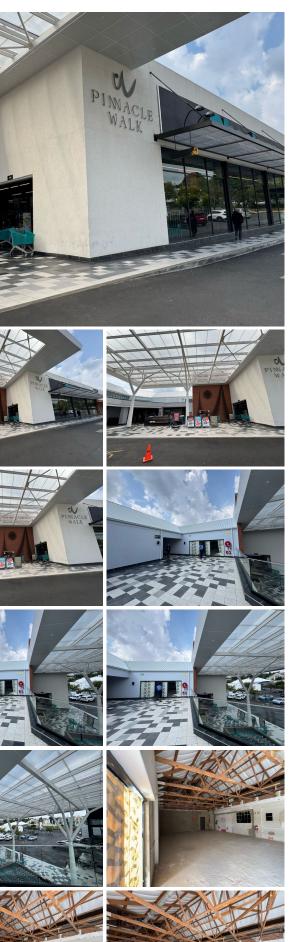

## 🐔 106 m²

Discover an exceptional retail opportunity at Pinnacle Walk, ideally situated on the bustling corner of Rivonia Road and Kelvin Drive in Morningside, Johannesburg. This 106.20sqm retail space (Shop 21) offers an excellent location for businesses looking to establish a strong presence in a high-traffic area. With a rental of R35,336.25 per month (excluding VAT) and a secure 5-year lease term with an 8% annual escalation, this space is a perfect long-term investment for your business.

Pinnacle Walk is nestled in Morningside, one of Johannesburg's most vibrant and sought-after commercial hubs. The area is known for its mix of high-end residential developments, corporate offices, and a thriving retail sector, making it an attractive destination for both locals and visitors. With excellent connectivity to major roads and public transport options, your...