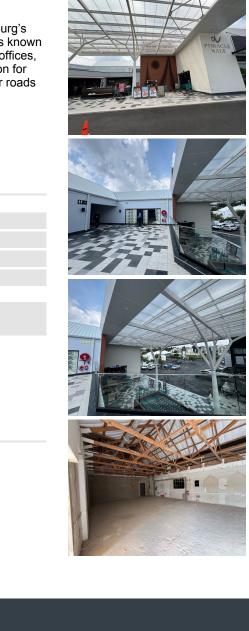

## 🐔 106 m²

Discover an exceptional retail opportunity at Pinnacle Walk, ideally situated on the bustling corner of Rivonia Road and Kelvin Drive in Morningside, Johannesburg. This 106.20sqm retail space (Shop 21) offers an excellent location for businesses looking to establish a strong presence in a high-traffic area. With a rental of R35,336.25 per month (excluding VAT) and a secure 5-year lease term with an 8% annual escalation, this space is a perfect long-term investment for your business.

Pinnacle Walk is nestled in Morningside, one of Johannesburg's most vibrant and sought-after commercial hubs. The area is known for its mix of high-end residential developments, corporate offices, and a thriving retail sector, making it an attractive destination for both locals and visitors. With excellent connectivity to major roads and public transport options, your...